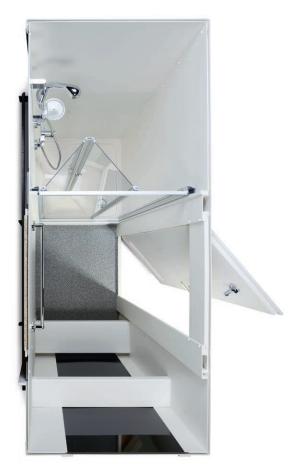

## Pre-fabricated bathroom SPARTA

Complete and high-quality equipped pre-fabricated bathroom as industrial shower with shower, access room and bench; suitable for installation in the right- or left-hand corner of the room in narrow, right-angled room layout.