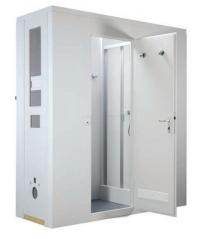

## Pre-fabricated bathroom SPARTA

Complete and high-quality equipped pre-fabricated bathroom as industrial shower with shower, access room and bench; suitable for installation in the right- or left-hand corner of the room in narrow, right-angled room layout.