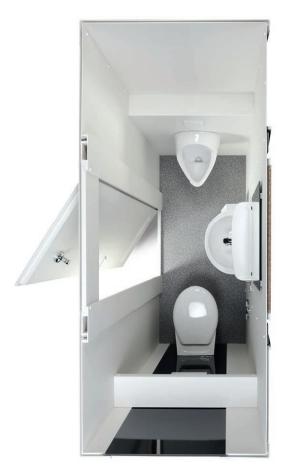

## **Pre-fabricated bathroom SPARTA**

Complete and high-quality equipped pre-fabricated bathroom with wallhung ceramic WC and washbasin and urinal; suitable for installation in the right- or left-hand corner of the room. The pre-fabricated bathroom SPARTA is also available with shower and WC or with shower and washstand. see the models below.