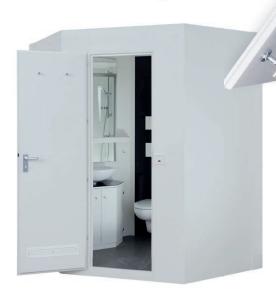

Pre-fabricated bathroom UNIVERSAL is the ideal solution for installation in the corner. It requires less than 3 m<sup>2</sup> floor space!

#### Pre-fabricated bathroom UNIVERSAL

complete and high-quality equipped pre-fabricated bathroom with quarter-circle shower, wall-hanging ceramic **WC** and porcelain wash-stand; suitable for the right-hand or left-hand room corner.