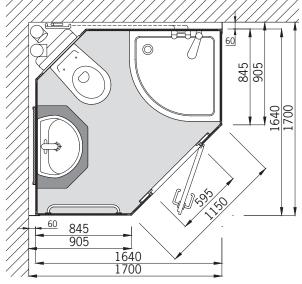

Pre-fabricated bathroom UNIVERSAL is the ideal solution for installation in the corner. It requires less than 3 m<sup>2</sup> floor space!

#### Pre-fabricated bathroom UNIVERSAL

complete and high-quality equipped pre-fabricated bathroom with quarter-circle shower, wall-hanging ceramic **WC** and porcelain wash-stand; suitable for the right-hand or left-hand room corner.