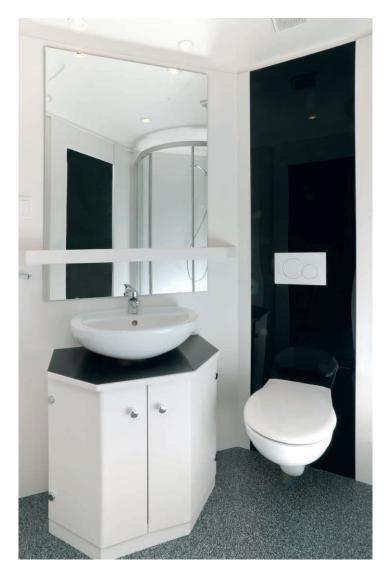

# Interior design WC-area (WC)

- Ceramic WC- wall hanging toilet seat with lid, white
- Concealed cistern with "SIGMA 01" flush panel, white, from GEBERIT
- Toilet paper holder made of chrome

# Interior design Washstand area (WT)

- Porcelain washstand 55 x43cm, white, Bottle siphon, corner valve and drain made of chrome
- Chrome plated one handed mixer with ceramic seal
- Porcelain shelf
- Crystal mirror 120 x 80 cm
- Wetroom electric socket
- 2 towel hooks and a towel rail made of chrome
- with WT-base cabinet
- optional electric radiator for towels