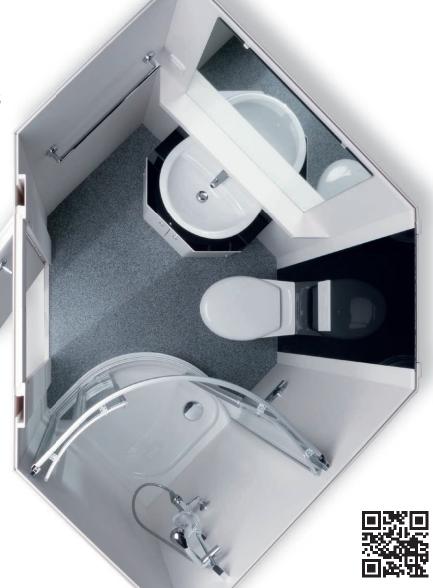

#### Pre-fabricated bathroom UNIVERSAL

complete and high-quality equipped pre-fabricated bathroom with quarter-circle shower, wall-hanging ceramic **WC** and porcelain wash-stand; suitable for the right-hand or left-hand room corner.

# Interior design WC-area (WC)

- Ceramic WC- wall hanging toilet seat with lid, white
- Concealed cistern with "SIGMA 01" flush panel, white, from GEBERIT
- Toilet paper holder made of chrome

# Interior design Washstand area (WT)

- Porcelain washstand 55 x43cm, white, Bottle siphon, corner valve and drain made of chrome
- Chrome plated one handed mixer with ceramic seal
- Porcelain shelf
- Crystal mirror 120 x 80 cm
- Wetroom electric socket
- 2 towel hooks and a towel rail made of chrome
- with WT-base cabinet
- optional electric radiator for towels

### Interior design Showering area (DU)

- Quarter circle shower tray 80x80 cm
- made of acrylic, white
- Access height approx.20 cm
- Chrome plated one handed mixer with ceramic seal
- Shower set, brand name, chrome plate including soap dish
- High-quality Eloxal real glass doors