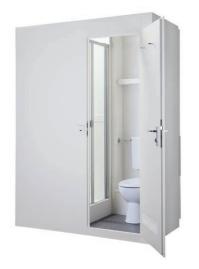

The pre-fabricated bathroom FRANKFURT is also available with shower and WC or with shower and washbasin, see list of models.

**Pre-fabricated bathroom FRANKFURT, model 50.LBR** with shower and floor stand WC

**Pre-fabricated bathroom FRANKFURT, model50.LBR** For further models, see page 84.

**Pre-fabricated bathroom FRANKFURT, model 50.LBL** with shower, floor stand WC and small hand wash basin (extra equipment)