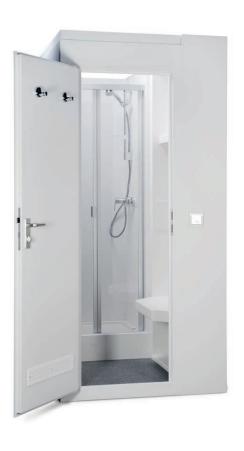

## Pre-fabricated bathroom FRANKFURT

Complete and high-quality equipped pre-fabricated bathroom as industrial shower with shower, access room and bench; suitable for the right- and left-hand corner of the room in a space-saving right-angled room layout.

The pre-fabricated bathroom FRANKFURT is also available with shower and WC or with shower and washbasin, see list of models.

**Pre-fabricated bathroom FRANKFURT, model 52.LSL** as industrial shower with access room and bench

**Pre-fabricated bathroom FRANKFURT, model 52.LSL** For further models, see page 84.