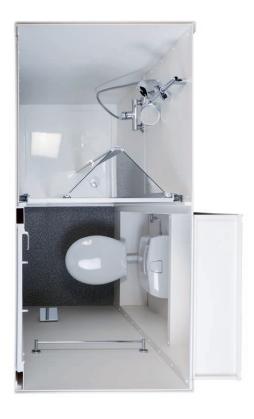

The pre-fabricated bathroom FRANKFURT is also available with shower and WC or with shower and washbasin, see list of models.

**Pre-fabricated bathroom FRANKFURT, model 50.LBR** with shower and floor stand WC

**Pre-fabricated bathroom FRANKFURT, model50.LBR** For further models, see page 84.

**Pre-fabricated bathroom FRANKFURT, model 50.LBL** with shower, floor stand WC and small hand wash basin (extra equipment)