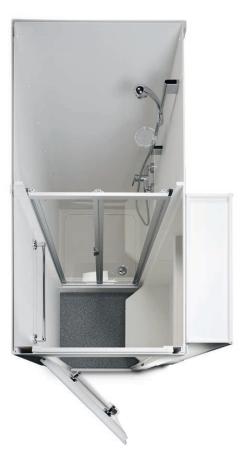

## Pre-fabricated bathroom FRANKFURT

Complete and high-quality equipped pre-fabricated bathroom as industrial shower with shower, access room and bench; suitable for the right- and left-hand corner of the room in a space-saving right-angled room layout.

The pre-fabricated bathroom FRANKFURT is also available with shower and WC or with shower and washbasin, see list of models.

**Pre-fabricated bathroom FRANKFURT, model 52.LSL** as industrial shower with access room and bench

**Pre-fabricated bathroom FRANKFURT, model 52.LSL** For further models, see page 84.