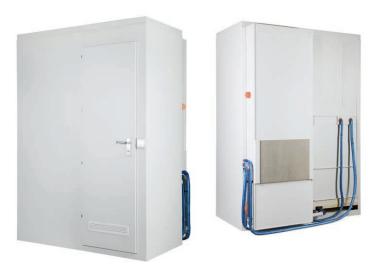

## Pre-fabricated bathroom FRANKFURT

Complete and high-quality equipped pre-fabricated bathroom as industrial shower with shower, access room and bench; suitable for the right- and left-hand corner of the room in a space-saving right-angled room layout.

The pre-fabricated bathroom FRANKFURT is also available with shower and WC or with shower and washbasin, see list of models.

**Pre-fabricated bathroom FRANKFURT, model 52.LSL** as industrial shower with access room and bench