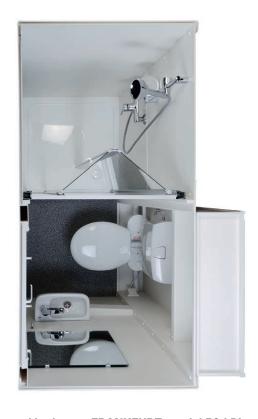

## Pre-fabricated bathroom FRANKFURT

Complete and high-quality equipped pre-fabricated bathroom as industrial shower with shower, access room and bench; suitable for the right- and left-hand corner of the room in a space-saving right-angled room layout.

The pre-fabricated bathroom FRANKFURT is also available with shower and WC or with shower and washbasin, see list of models.

**Pre-fabricated bathroom FRANKFURT, model 50.LBR** with shower and floor stand WC