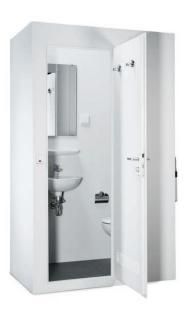

WC cubicles are available with only a WC or a WC and washbasin (instead of a hand wash basin), see list of models.

Scan the QR Code and watch the **installation video** for the pre-fabricated bathroom WC-cubicle.

**Pre-fabricated bathroom WC-cubicle, model 41.RBR** For further models, see page 85.