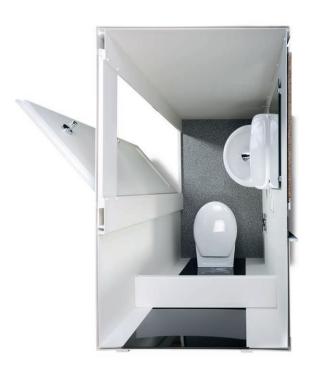

## Pre-fabricated bathroom WC-cubicle with WC and hand wash basin

... also available with washbasin or only supplied with WC

## Pre-fabricated bathroom WC-cubicle

Complete and high-quality equipped pre-fabricated bathroom with wallhanging ceramic WC and washbasin; suitable for the right- and left-hand corner of the room in a space-saving right-angled room layout.

**Pre-fabricated bathroom WC-cubicle, model 41.RBR** For further models, see page 85.