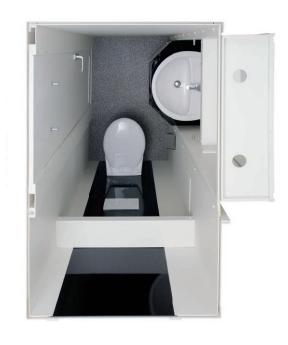

## Pre-fabricated bathroom WC-cubicle with WC and hand wash basin

... also available with washbasin or only supplied with WC

## Pre-fabricated bathroom WC-cubicle

Complete and high-quality equipped pre-fabricated bathroom with wallhanging ceramic WC and washbasin; suitable for the right- and left-hand corner of the room in a space-saving right-angled room layout.

Pre-fabricated bathroom WC-cubicle, model 42.RBR with WC and wash basin

Pre-fabricated bathroom WC-cubicle, model 41.RBR with WC and hand wash basin

**Pre-fabricated bathroom WC-cubicle, model 42.RBR** For further models, see page 85.