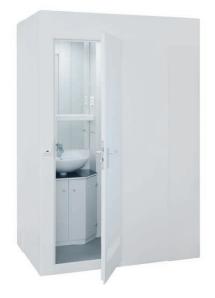

WC cubicles are available with only a WC or a WC and washbasin (instead of a hand wash basin), see list of models.

Scan the QR Code and watch the **installation video** for the pre-fabricated bathroom WC-cubicle.

Pre-fabricated bathroom WC-cubicle, model 42.RBR with WC and wash basin

Pre-fabricated bathroom WC-cubicle, model 41.RBR with WC and hand wash basin

**Pre-fabricated bathroom WC-cubicle, model 42.RBR** For further models, see page 85.