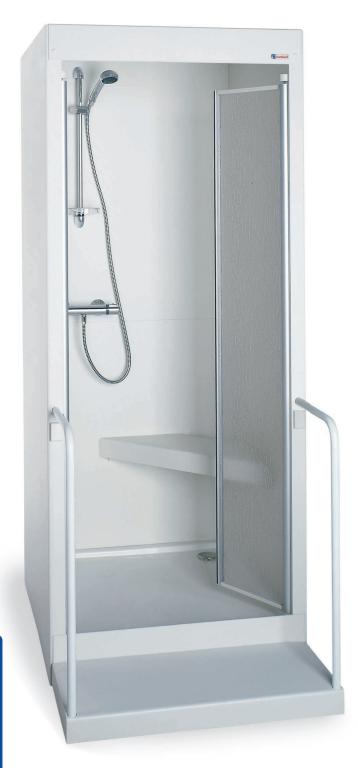

## Pre-fabricated shower SENIOR

... for seniors or simply, because it is more comfortable

**Pre-fabricated shower SENIOR** with entry assistance and bench (Art.-Nr. 410.99.N und 960)

## **Pre-fabricated shower SENIOR**

The Grumbach pre-fabricated shower SENIOR is equipped with the latest anodized, assymetrical wing doors made of artificial glass.

Inside the shower cabinet, the bench and the thermostatic fitting provide a comfortable showering experience. The low access height into the 90 x 90cm shower tray is only 17cm high! Access can be made even easier by fitting a support rail (Art.-Nr. 960).