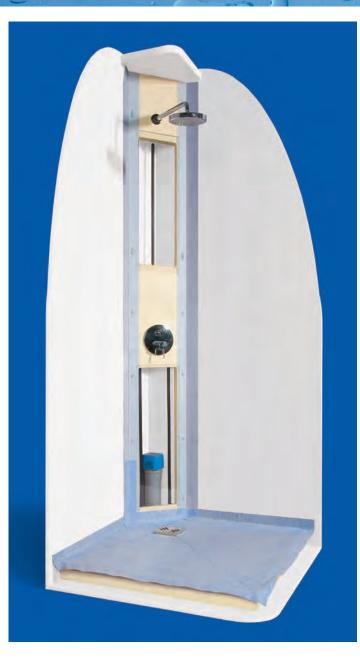

Pre-fabricated elements for building floor-level showers
made of extra stable Polyurethane integral rigid foam (PUR)
can be tiled directly

## Corner installation panel made of PUR, for shower fittings

- Simple assembly:
  - Grooving the water pipe into the wall is no longer necessary!
- Better optics and better soundproofing through corner pre-wall installation
- Maximum shower enjoyment through "diagonal showering"!

## Art.-No. 1833

- suitable for all Grumbach corner shower floor elements
- made of high grade, CFC-free and extra stable Polyurethane integral rigid foam (PUR)
- heat and condensation insulated, 100% waterproof
- can be tiled directly
- 2 parts (fitted together to room height). Please mention the room height when ordering (max. height 250 cm).
- with absolutely waterproof sealing foil for reliable wall connection
- with sealant, 300 ml cartridge (Art.-No. 1898)
- with two revision ducts for a simple connection and easy access to water and wastewater installation
- with two wall access points 1/2" for pre-wall fittings or with built-in skeleton
- construction set for concealed fittings is available at extra cost at the customer's request
- with fastening material