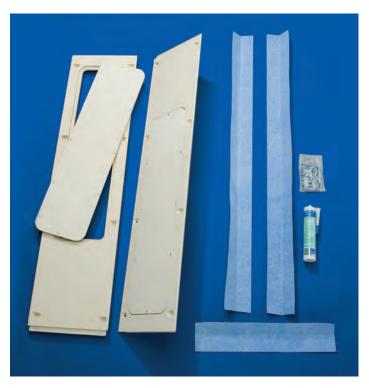

## Art.-No. 1833

- suitable for all Grumbach corner shower floor elements
- made of high grade, CFC-free and extra stable Polyurethane integral rigid foam (PUR)
- heat and condensation insulated, 100% waterproof
- can be tiled directly
- 2 parts (fitted together to room height). Please mention the room height when ordering (max. height 250 cm).
- with absolutely waterproof sealing foil for reliable wall connection
- with sealant, 300 ml cartridge (Art.-No. 1898)
- with two revision ducts for a simple connection and easy access to water and wastewater installation
- with two wall access points 1/2" for pre-wall fittings or with built-in skeleton
- construction set for concealed fittings is available at extra cost at the customer's request
- with fastening material