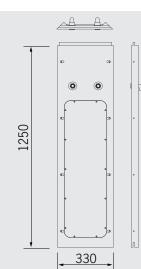

## Art.-No. 1833

- suitable for all Grumbach corner shower floor elements
- made of high grade, CFC-free and extra stable Polyurethane integral rigid foam (PUR)
- heat and condensation insulated, 100% waterproof
- can be tiled directly
- 2 parts (fitted together to room height). Please mention the room height when ordering (max. height 250 cm).
- with absolutely waterproof sealing foil for reliable wall connection
- with sealant, 300 ml cartridge (Art.-No. 1898)
- with two revision ducts for a simple connection and easy access to water and wastewater installation
- with two wall access points 1/2" for pre-wall fittings or with built-in skeleton
- construction set for concealed fittings is available at extra cost at the customer's request
- with fastening material