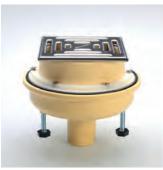

### Bathroom drain made of PUR vertical DN 50

### Art.-No. 1880

- 85,– €
- large water sealing volume due to large sealing water container made of EPDM
- with stainless steel grate 140x140 mm. Designer grate available at extra cost, see page 47)
- with new odour trap made of hygienic EPDM
- all individual parts of the odour trap can be easily removed and cleaned