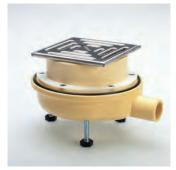

#### Art.-No. 1881

- large water sealing volume due to large sealing water container made of EPDM
- with stainless steel grate 140x140 mm. Designer grate available at extra cost, see page 47)
- with new odour trap made of hygienic EPDM
- all individual parts of the odour trap can be easily removed and cleaned