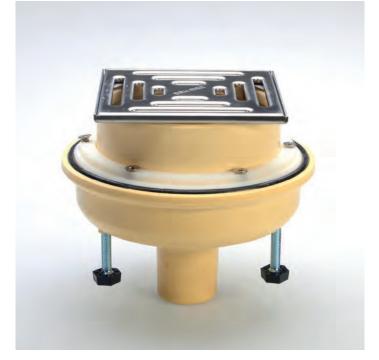

### Bathroom drain made of PUR vertical DN 50

### Art.-No. 1880

- 85,– €
- large water sealing volume due to large sealing water container made of EPDM
- with stainless steel grate 140x140 mm. Designer grate available at extra cost, see page 47)
- with new odour trap made of hygienic EPDM
- all individual parts of the odour trap can be easily removed and cleaned