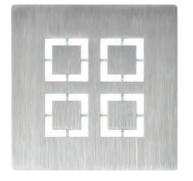

# Design grate "2x2"made of stainless steel

#### Art.-No. 1843.8x8 (extra charge) 120,– € Art.-No. 1843.2x2 (extra charge)

as accessory for the bathroom drains made of PUR

Design grate "8x8" made of stainless steel

as accessory for the bathroom drains made of PUR