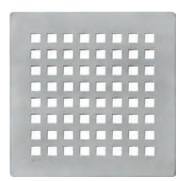

#### Art.-No. 1843.8x8 (extra charge) 120,– € Art.-No. 1843.2x2 (extra charge)

as accessory for the bathroom drains made of PUR

Design grate "8x8" made of stainless steel

as accessory for the bathroom drains made of PUR