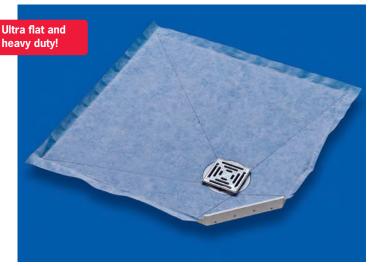

# Shower floor elements made of PUR

with decentral punctual drainage

Corner shower floor element "ultra flat" made of PUR 900x900x25 mm with decentral drainage, suitable for the corner installation panel made of PUR

#### Art.-No. 1834

- made of high grade, CFC-free and extra stable Polyurethane integral rigid foam (PUR)
- heat and condensation insulated
- can be tiled directly

Shower floor systems

- with high point load capacity, therefore also suitable for wheelchairs
- with built in 4-sided slope
- with extra low installation height!
- with expanded, absolutely waterproof sealing foil with overlap, therefore reliable sealing of all of the connections (Floor/Floor, Floor/Wall)
- A connecting-sealing strip for the internal corners is included in the scope of delivery (Art-No. 1894).
- square-shaped 90 x 90 cm or 120 x 120 cm
- horizontal or vertical drain, can be ordered separately, see page 46
- Design grates made of stainless steel are available at extra charge, see page 46.
- Special shapes can be supplied on request at extra cost (80,- €, Art.-No. 1899.0)! See order form on page 57.