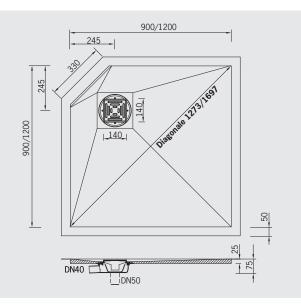

| Technical data                           |                                                                                                                                                         |
|------------------------------------------|---------------------------------------------------------------------------------------------------------------------------------------------------------|
| Dimensions                               | 900 x 900 x 25 mm                                                                                                                                       |
|                                          | 1200 x 1200 x 25 mm                                                                                                                                     |
| Height of the PUR panel                  | 25 mm                                                                                                                                                   |
| Height with drain siphon<br>(horizontal) | 75 mm without use of adjustable feet<br>100 mm with adjustable feet (min.)<br>120 mm with adjustable feet (max.)<br>Hight of the adjustable feet: 55 mm |
| Drain connection                         | DN 40 horizontal<br>DN 50 vertical                                                                                                                      |
| Drain capacity                           | 0,7 l/s                                                                                                                                                 |
| Slope                                    | ca. 2 %                                                                                                                                                 |
| Strength                                 | ca. 350 kg/m <sup>2</sup>                                                                                                                               |
| Density                                  | ca. 400 kg/m³                                                                                                                                           |
| Tile height                              | 8–45 mm                                                                                                                                                 |
| Inlet grate made of stainless steel      | 140x140 mm                                                                                                                                              |
| Water sealing height                     | 40 mm                                                                                                                                                   |
| Sealing strip overlap                    | 50 mm                                                                                                                                                   |