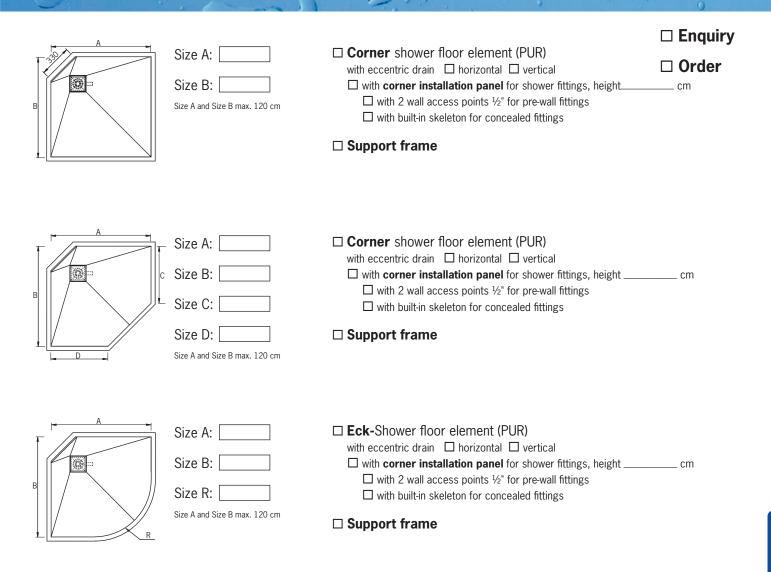

# Order form special models/shapes

Please fill in all relevant dimensions and check the corresponding boxes

#### Please note:

All Grumbach shower floor elements have a 5 cm wide **sealing foil cover**. Through the cutting of the Grumbach shower floor element, the ends of the sloping lines no longer end in the corners of the elements. After cutting, the surrounding edge of the shower element is no longer of uniform height. This can be remedied on site with the corresponding tile adhesive.

### The support frames only fit onto the Grumbach shower floor elements.

| Please fill in the fields: |                |  |
|----------------------------|----------------|--|
| Sender/Stamp               | Contact person |  |
|                            | Telephone      |  |
|                            | Telefax        |  |
|                            | Date/Signature |  |