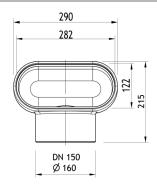

## Attika-Jumbo-drain

Installation example Attika-Jumbo-drain with

adaptor in an insulated roof

Vapour barrier connection cuff

Adaptor

Pipe cover plate

Stainless steel pipe cover plate

| Prices |                                      |       |
|--------|--------------------------------------|-------|
| Art.No | Description                          | Price |
| 3436.N | Attika-Jumbo-drain New               |       |
| 3439.N | Adaptor for Attika-Jumbo-drain New   |       |
| 2462.N | Stainless steel pipe cover plate New |       |
| 2499   | Vapour barrier connection cuff       |       |