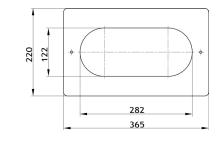

## Attika-Jumbo-drain

Installation example Attika-Jumbo-drain with

adaptor in an insulated roof

Vapour barrier connection cuff

Adaptor

Pipe cover plate

Stainless steel pipe cover plate

| Prices |                                      |       |
|--------|--------------------------------------|-------|
| Art.No | Description                          | Price |
| 3436.N | Attika-Jumbo-drain New               |       |
| 3439.N | Adaptor for Attika-Jumbo-drain New   |       |
| 2462.N | Stainless steel pipe cover plate New |       |
| 2499   | Vapour barrier connection cuff       |       |