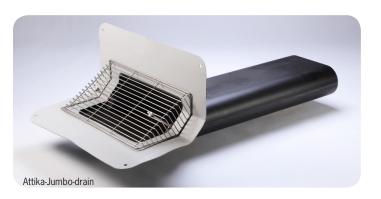

## Attica-Jumbo-drain New now with extended connecting piece

## **Product description**

- The new Attika-Jumbo-drain now has an extended connection piece
- made of high-quality, CFC-free polyurethane hard foam (PUR )
- with permanent cast connection collar
- with stainless-steel leaf trap grate