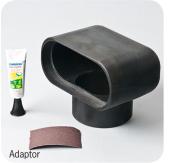

## Attika-Jumbo-drain

Installation example Attika-Jumbo-drain with

adaptor in an insulated roof

Vapour barrier connection cuff

Adaptor

Pipe cover plate

Stainless steel pipe cover plate

| Prices |                                      |       |
|--------|--------------------------------------|-------|
| Art.No | Description                          | Price |
| 3436.N | Attika-Jumbo-drain New               |       |
| 3439.N | Adaptor for Attika-Jumbo-drain New   |       |
| 2462.N | Stainless steel pipe cover plate New |       |
| 2499   | Vapour barrier connection cuff       |       |