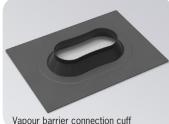

## Attika-Jumbo-drain

Installation example Attika-Jumbo-drain with

adaptor in an insulated roof

Vapour barrier connection cuff

Adaptor

Pipe cover plate

Stainless steel pipe cover plate

| Prices |                                      |       |
|--------|--------------------------------------|-------|
| Art.No | Description                          | Price |
| 3436.N | Attika-Jumbo-drain New               |       |
| 3439.N | Adaptor for Attika-Jumbo-drain New   |       |
| 2462.N | Stainless steel pipe cover plate New |       |
| 2499   | Vapour barrier connection cuff       |       |