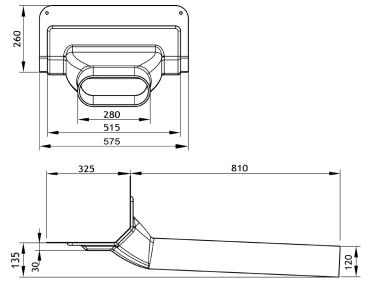

## Attica-Jumbo-drain New now with extended connecting piece



## **Product description**

- The new Attika-Jumbo-drain now has an extended connection piece
- made of high-quality, CFC-free polyurethane hard foam (PUR )
- with permanent cast connection collar
- with stainless-steel leaf trap grate

## **Technical data**

## Attika-Jumbo-drain





Installation example Attika-Jumbo-drain with

adaptor in an insulated roof





Vapour barrier connection cuff



Adaptor



Pipe cover plate







Stainless steel pipe cover plate

| Prices |                                      |       |
|--------|--------------------------------------|-------|
| Art.No | Description                          | Price |
| 3436.N | Attika-Jumbo-drain New               |       |
| 3439.N | Adaptor for Attika-Jumbo-drain New   |       |
| 2462.N | Stainless steel pipe cover plate New |       |
| 2499   | Vapour barrier connection cuff       |       |