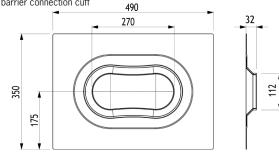

## **Technical data**

## Attika-Jumbo-drain

Installation example Attika-Jumbo-drain with

adaptor in an insulated roof

Vapour barrier connection cuff

Adaptor

Pipe cover plate

Stainless steel pipe cover plate

| Prices |                                      |       |
|--------|--------------------------------------|-------|
| Art.No | Description                          | Price |
| 3436.N | Attika-Jumbo-drain New               |       |
| 3439.N | Adaptor for Attika-Jumbo-drain New   |       |
| 2462.N | Stainless steel pipe cover plate New |       |
| 2499   | Vapour barrier connection cuff       |       |