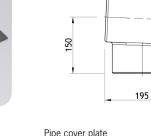

## Attika-Jumbo-drain

Installation example Attika-Jumbo-drain with

adaptor in an insulated roof

Vapour barrier connection cuff

Adaptor

Pipe cover plate

Stainless steel pipe cover plate

| Prices |                                      |       |
|--------|--------------------------------------|-------|
| Art.No | Description                          | Price |
| 3436.N | Attika-Jumbo-drain New               |       |
| 3439.N | Adaptor for Attika-Jumbo-drain New   |       |
| 2462.N | Stainless steel pipe cover plate New |       |
| 2499   | Vapour barrier connection cuff       |       |