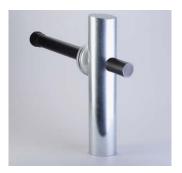

## Attica downpipe connection made of titanium zinc

- elegant adaptor onto the vertical downpipe in DN sizes through the attica lead roof drainage pipes
- for round drainpipes made of titanium zinc
- plug-in connection to roof drainpipe outside of the wall
- incl. plug-in sealing ring and cover grate
- also available for use with the attika plug-in drain
- removes the need for a water collecting container