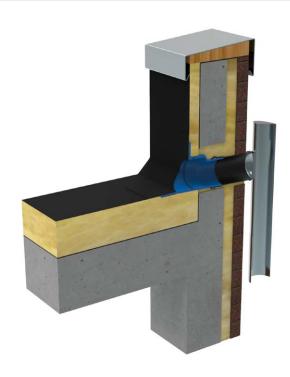

## Assembly example attica downpipe connection made of titanium zinc

Attica downpipe connection made of titanium zinc DN 70 in combination with a reducer from  $\varnothing$  87 mm to  $\varnothing$  80 mm.

Assembly example: Attica downpipe connection DN 100 in combination with the attica balcony drain and the attica plug-in overflow.