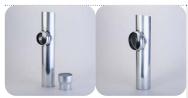

## Attica downpipe connection made of titanium zinc

- elegant adaptor onto the vertical downpipe in DN sizes through the attica lead roof drainage pipes
- for round drainpipes made of titanium zinc
- plug-in connection to roof drainpipe outside of the wall
- incl. plug-in sealing ring and cover grate
- also available for use with the attika plug-in drain
- removes the need for a water collecting container

Attica downpipe connection made of titanium zinc DN 70 in combination with a reducer from  $\varnothing$  87 mm to  $\varnothing$  80 mm.

Assembly example: Attica downpipe connection DN 100 in combination with the attica balcony drain and the attica plug-in overflow.

## Attica Downpipe Connection round

Dimension | Art. No.

Downpipe connection for attica drains, round, made of titanium zinc

DN 70 **2471** DN 100 **2472** 

incl. plug-in seal and cover grate, for round rain downpipes made of titanium zinc sheeting, suitable for all attica drains.