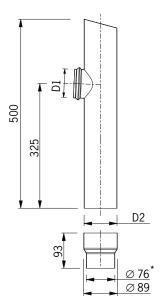

Technical data attica downpipe connection made of titanium zinc

| Art. | DN  | D1  | D2  | а | b |
|------|-----|-----|-----|---|---|
| 2471 | 70  | 75  | 87  | - | - |
| 2472 | 100 | 110 | 100 | - | - |