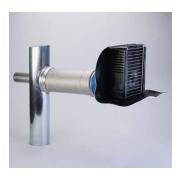

Attica downpipe connection made of titanium zinc DN 70 in combination with a reducer from  $\varnothing$  87 mm to  $\varnothing$  80 mm.

Assembly example: Attica downpipe connection DN 100 in combination with the attica balcony drain and the attica plug-in overflow.

The emergency overflow is inserted. A water collection container is no longer required.

## Assembly example attica downpipe connection made of titanium zinc