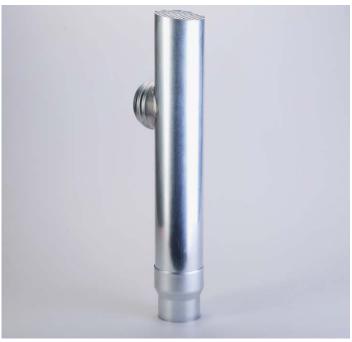

## Attica Downpipe Connection round

Dimension | Art. No.

Downpipe connection for attica drains, round, made of titanium zinc

DN 70 **2471** DN 100 **2472** 

incl. plug-in seal and cover grate, for round rain downpipes made of titanium zinc sheeting, suitable for all attica drains.