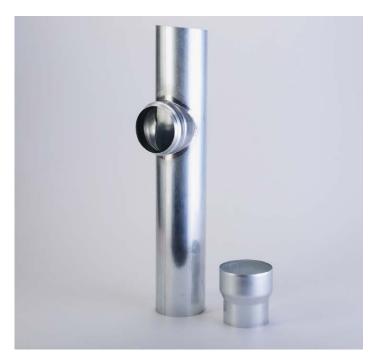

Attica downpipe connection made of titanium zinc DN 70 in combination with a reducer from  $\varnothing$  87 mm to  $\varnothing$  80 mm.

Assembly example: Attica downpipe connection DN 100 in combination with the attica balcony drain and the attica plug-in overflow.

The scope of delivery of **Art. No. 2471** includes an **adaptor** of  $\varnothing$  87 mm to 80 mm.

Downpipe connection, round, made of titanium zinc

DN 100 **2472.L** 

as Art. No. 2472, but suitable to attica plug-in drain.