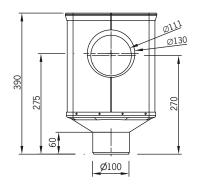

#### Dimension | Art. No.

# Attica Meso-2 drain made of PUR with wedge (short version) for attica thickness up to 60 cm

DN 100 3213.BIT.S2 with wedge

in 1

# Attica Meso-2 drain made of PUR without wedge (short version)

for attica thickness **up to 60 cm** DN 100 **3214.S2** without wedge

## Attica Meso-2 drain made of PUR DN 100 with wedge (long version)

for attica thickness **up to 110 cm** DN 100 **3213.BIT.S2.L** with wedge

#### Attica Meso-2 drain made of PUR without wedge (long version)

for attica thickness **up to 110 cm** 

DN 100 **3214.S2.L** 

Water collector 3450