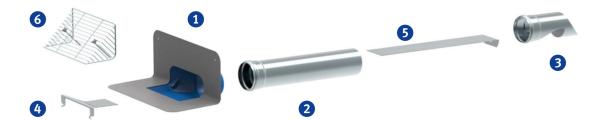

The scope of delivery of the attica Meso-2 drain includes:

- Attica Meso drain DN 100 with/without wedge (without PP pipe)
- 2 Stainless steel pipe with sleeve DN 100, 54 cm long
- 3 Stainless steel pipe with sleeve DN 100, 30 cm long, with cutaway for main and emergency drainage and baffle plate
- 4 Water guiding plate front and
- Water guiding plate back for emergency drainage
- **6** Leaf trap grate made of stainless steel (Art. No. 3494.S(1)) optional extra:
- Water collector made of zinc sheet (drain support 100 mm/ 6-piece, Art. No. 3450)
- **S Locking ring DN 100** (Art. No. 2695)