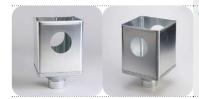

## for use with a water collector

Assembly example: Attica Meso-2 drain with wedge (lange Version) mit Wasserfangkasten

Attica Meso-2 drain without wedge (short version)

Attica Meso-2 drain (short version) with wedge and water collector

Attica Meso-2 drain (long version) without wedge and with water collector