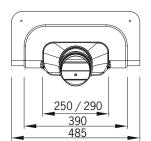

made of PUR with wedge (short version) for attica thickness up to 60 cm

DN 100 3213.BIT.S2 with wedge

in 1

# Attica Meso-2 drain made of PUR without wedge (short version)

for attica thickness **up to 60 cm** DN 100 **3214.S2** without wedge



## Attica Meso-2 drain made of PUR DN 100 with wedge (long version)

for attica thickness **up to 110 cm** DN 100 **3213.BIT.S2.L** with wedge



#### Attica Meso-2 drain made of PUR without wedge (long version)

for attica thickness **up to 110 cm** 

DN 100 **3214.S2.L** 



Water collector 3450

#### Installation example Attica Meso-2 drain



Attica Meso-2 drain with water collector, mounted in an insulated roof. To avoid frost damage, we recommend using our trace heating systems (see page 74).

#### **Technical data Attica Meso-2 drain**









300

| Art.                                                                                 | Drainage capacitiy*                                                         |
|--------------------------------------------------------------------------------------|-----------------------------------------------------------------------------|
| Attica Meso-2 drain with/without wedge                                               | Main drainage: 2,8 l/s (at 35 mm)<br>Emergency overflow: 2,3 l/s (at 35 mm) |
| The use of the stainless steel leaf trap grate does not lower the drainage capacity! |                                                                             |

<sup>\*</sup>Drainage capacity acc. to DIN EN 1253-2 in I/sec (accumulation height in millimeters)



## Attica Meso-2 D