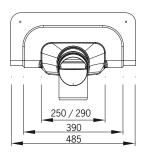

# Attica Meso-2 drain DN 100 made of PUR/ stainless steel with partial flow diversion

the comprehensive solution for main and emergency drainage through only one attica passage. The drain is available in a long or short version, with/without wedge and with various connection collars.

The scope of delivery of the attica Meso-2 drain with partial flow diversion includes:

- Attica Meso drain DN 100 with/without wedge (without PP pipe)
- Stainless steel pipe with sleeve DN 100, 54 cm long
- Partial flow diversion made of stainless steel
- 4 Water guiding plate front and
- Water guiding plate back for emergency drainage
- **6 Leaf trap grate** made of stainless steel (Art. No. 3494.S(1))

#### optional extra:

- **O Locking ring DN 100** (Art. No. 2695)
- 8 Adaptor DN 100 (Art. No. 2633)

Attica Meso-2 drain (short version) without wedge and with partial flow diversion

Attica Meso-2 drain (long version) with wedge and with partial flow diversion

#### Dimension | Art. No.