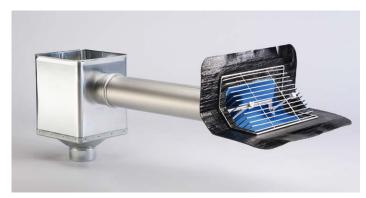

## Attica Meso-2 Drain with partial flow diversion

Attica Meso-2 drain (long version) without wedge and with partial flow diversion

Attica Meso-2 drain (short version) with wedge and with partial flow diversion

# Attica Meso-2 drain DN 100 made of PUR/ stainless steel with partial flow diversion

the comprehensive solution for main and emergency drainage through only one attica passage. The drain is available in a long or short version, with/without wedge and with various connection collars.

The scope of delivery of the attica Meso-2 drain with partial flow diversion includes:

- Attica Meso drain DN 100 with/without wedge (without PP pipe)
- Stainless steel pipe with sleeve DN 100, 54 cm long
- Partial flow diversion made of stainless steel
- 4 Water guiding plate front and
- Water guiding plate back for emergency drainage
- **6 Leaf trap grate** made of stainless steel (Art. No. 3494.S(1))