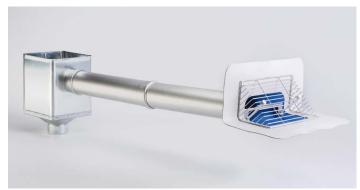

# Attica Meso-2 drain DN 100 made of PUR/ stainless steel

the comprehensive solution for main and emergency drainage through only one attica passage. The drain is available in a long or short version, with/without wedge and with various connection collars.

The scope of delivery of the attica Meso-2 drain includes:

- Attica Meso drain DN 100 with/without wedge (without PP pipe)
- 2 Stainless steel pipe with sleeve DN 100, 54 cm long
- 3 Stainless steel pipe with sleeve DN 100, 30 cm long, with cutaway for main and emergency drainage and baffle plate
- 4 Water guiding plate front and
- Water guiding plate back for emergency drainage
- **6** Leaf trap grate made of stainless steel (Art. No. 3494.S(1)) optional extra:
- Water collector made of zinc sheet (drain support 100 mm/ 6-piece, Art. No. 3450)
- **S Locking ring DN 100** (Art. No. 2695)

Attica Meso-2 drain (short version) with wedge and water collector

Attica Meso-2 drain (long version) without wedge and with water collector