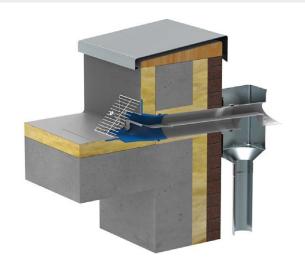

#### Installation example Attica Meso-2 drain

Attica Meso-2 drain with water collector, mounted in an insulated roof. To avoid frost damage, we recommend using our trace heating systems (see page 74).