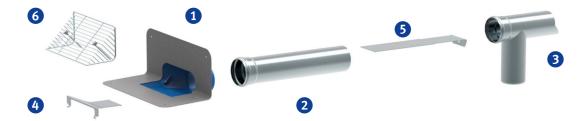

# Attica Meso-2 drain DN 100 made of PUR/ stainless steel

the comprehensive solution for main and emergency drainage through only one attica passage. The drain is available in a long or short version, with/without wedge and with various connection collars.

The scope of delivery of the attica Meso-2 drain includes:

- Attica Meso drain DN 100 with/without wedge (without PP pipe)
- 2 Stainless steel pipe with sleeve DN 100, 54 cm long
- 3 Stainless steel pipe with sleeve DN 100, 30 cm long, with cutaway for main and emergency drainage and baffle plate
- 4 Water guiding plate front and
- Water guiding plate back for emergency drainage
- **6** Leaf trap grate made of stainless steel (Art. No. 3494.S(1)) optional extra:
- Water collector made of zinc sheet (drain support 100 mm/ 6-piece, Art. No. 3450)
- **S Locking ring DN 100** (Art. No. 2695)