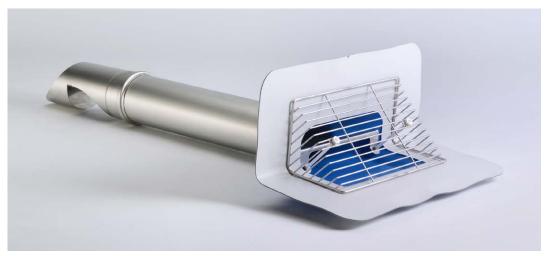

Attica Meso-2 drain (short version) with wedge and water collector

Attica Meso-2 drain (long version) without wedge and with water collector

# Attica Meso-2 drain made of PUR with wedge (short version) for attica thickness up to 60 cm

DN 100 3213.BIT.S2 with wedge

in 1

# Attica Meso-2 drain made of PUR without wedge (short version)

for attica thickness **up to 60 cm** DN 100 **3214.S2** without wedge