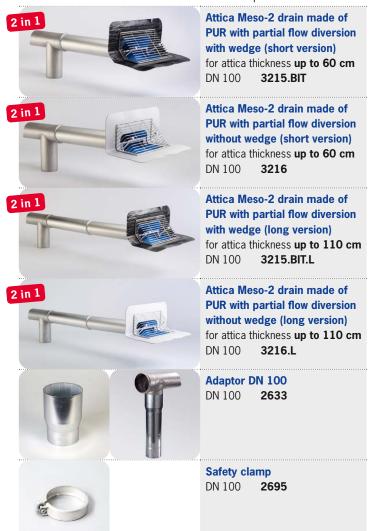

# Attica Meso-2 drain made of PUR with wedge (short version) for attica thickness up to 60 cm

DN 100 3213.BIT.S2 with wedge

in 1

# Attica Meso-2 drain made of PUR without wedge (short version)

for attica thickness **up to 60 cm** DN 100 **3214.S2** without wedge

## Attica Meso-2 drain made of PUR DN 100 with wedge (long version)

for attica thickness **up to 110 cm** DN 100 **3213.BIT.S2.L** with wedge

#### Attica Meso-2 drain made of PUR without wedge (long version)

for attica thickness **up to 110 cm** 

DN 100 **3214.S2.L** 

Water collector 3450

#### optional extra:

- **O Locking ring DN 100** (Art. No. 2695)
- 8 Adaptor DN 100 (Art. No. 2633)

Attica Meso-2 drain (short version) without wedge and with partial flow diversion

Attica Meso-2 drain (long version) with wedge and with partial flow diversion