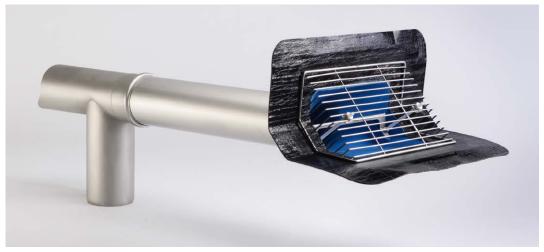

# Attica Meso-2 drain DN 100 made of PUR/ stainless steel with partial flow diversion

the comprehensive solution for main and emergency drainage through only one attica passage. The drain is available in a long or short version, with/without wedge and with various connection collars.

The scope of delivery of the attica Meso-2 drain with partial flow diversion includes:

- Attica Meso drain DN 100 with/without wedge (without PP pipe)
- Stainless steel pipe with sleeve DN 100, 54 cm long
- Partial flow diversion made of stainless steel
- 4 Water guiding plate front and
- Water guiding plate back for emergency drainage
- **6 Leaf trap grate** made of stainless steel (Art. No. 3494.S(1))

#### optional extra:

- **O Locking ring DN 100** (Art. No. 2695)
- 8 Adaptor DN 100 (Art. No. 2633)

Attica Meso-2 drain (short version) without wedge and with partial flow diversion

Attica Meso-2 drain (long version) with wedge and with partial flow diversion