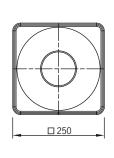

#### Dimension | Art. No.

# Attica Meso-2 drain made of PUR with wedge (short version) for attica thickness up to 60 cm

DN 100 3213.BIT.S2 with wedge

in 1

# Attica Meso-2 drain made of PUR without wedge (short version)

for attica thickness **up to 60 cm** DN 100 **3214.S2** without wedge

## Attica Meso-2 drain made of PUR DN 100 with wedge (long version)

for attica thickness **up to 110 cm** DN 100 **3213.BIT.S2.L** with wedge

#### Attica Meso-2 drain made of PUR without wedge (long version)

for attica thickness **up to 110 cm** 

DN 100 **3214.S2.L** 

Water collector 3450