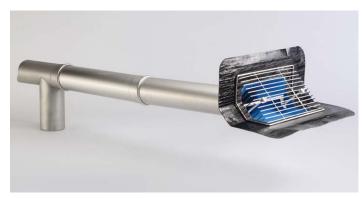

## Attica Meso-2 Drain with partial flow diversion

Attica Meso-2 drain (long version) without wedge and with partial flow diversion

Attica Meso-2 drain (short version) with wedge and with partial flow diversion

#### optional extra:

- **O Locking ring DN 100** (Art. No. 2695)
- 8 Adaptor DN 100 (Art. No. 2633)

Attica Meso-2 drain (short version) without wedge and with partial flow diversion

Attica Meso-2 drain (long version) with wedge and with partial flow diversion