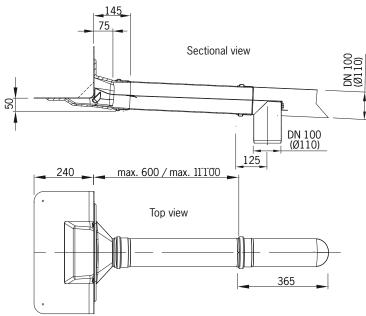

# Attica Meso-2 drain DN 100 made of PUR/ stainless steel

the comprehensive solution for main and emergency drainage through only one attica passage. The drain is available in a long or short version, with/without wedge and with various connection collars.

The scope of delivery of the attica Meso-2 drain includes:

- Attica Meso drain DN 100 with/without wedge (without PP pipe)
- 2 Stainless steel pipe with sleeve DN 100, 54 cm long
- 3 Stainless steel pipe with sleeve DN 100, 30 cm long, with cutaway for main and emergency drainage and baffle plate
- 4 Water guiding plate front and
- Water guiding plate back for emergency drainage
- **6** Leaf trap grate made of stainless steel (Art. No. 3494.S(1)) optional extra:
- Water collector made of zinc sheet (drain support 100 mm/ 6-piece, Art. No. 3450)
- **S Locking ring DN 100** (Art. No. 2695)

#### Dimension | Art. No.

# Attica Meso-2 drain made of PUR with wedge (short version) for attica thickness up to 60 cm

DN 100 3213.BIT.S2 with wedge

in 1

# Attica Meso-2 drain made of PUR without wedge (short version)

for attica thickness **up to 60 cm** DN 100 **3214.S2** without wedge

## Attica Meso-2 drain made of PUR DN 100 with wedge (long version)

for attica thickness **up to 110 cm** DN 100 **3213.BIT.S2.L** with wedge

#### Attica Meso-2 drain made of PUR without wedge (long version)

for attica thickness **up to 110 cm** 

DN 100 **3214.S2.L** 

Water collector 3450