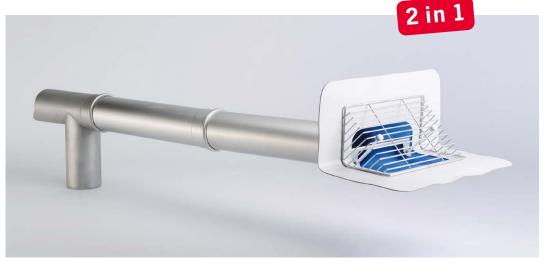

# Attica Meso-2 drain DN 100 made of PUR/ stainless steel

the comprehensive solution for main and emergency drainage through only one attica passage. The drain is available in a long or short version, with/without wedge and with various connection collars.

The scope of delivery of the attica Meso-2 drain includes:

- Attica Meso drain DN 100 with/without wedge (without PP pipe)
- 2 Stainless steel pipe with sleeve DN 100, 54 cm long
- 3 Stainless steel pipe with sleeve DN 100, 30 cm long, with cutaway for main and emergency drainage and baffle plate
- 4 Water guiding plate front and
- Water guiding plate back for emergency drainage
- **6** Leaf trap grate made of stainless steel (Art. No. 3494.S(1)) optional extra:
- Water collector made of zinc sheet (drain support 100 mm/ 6-piece, Art. No. 3450)
- **S Locking ring DN 100** (Art. No. 2695)

Attica Meso-2 drain (short version) with wedge and water collector

Attica Meso-2 drain (long version) without wedge and with water collector