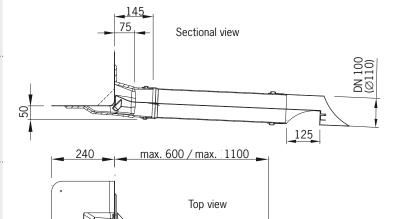

#### Dimension | Art. No.

# Attica Meso-2 drain made of PUR with wedge (short version) for attica thickness up to 60 cm

DN 100 3213.BIT.S2 with wedge

in 1

# Attica Meso-2 drain made of PUR without wedge (short version)

for attica thickness **up to 60 cm** DN 100 **3214.S2** without wedge

## Attica Meso-2 drain made of PUR DN 100 with wedge (long version)

for attica thickness **up to 110 cm** DN 100 **3213.BIT.S2.L** with wedge

#### Attica Meso-2 drain made of PUR without wedge (long version)

for attica thickness **up to 110 cm** 

DN 100 **3214.S2.L** 

Water collector 3450