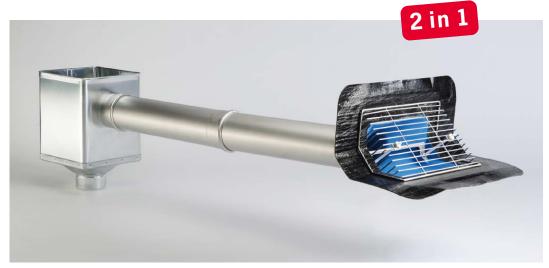

## Attica Meso-2 Drain

## for use with a water collector

Assembly example: Attica Meso-2 drain with wedge (lange Version) mit Wasserfangkasten

Attica Meso-2 drain without wedge (short version)

# Attica Meso-2 drain DN 100 made of PUR/ stainless steel

the comprehensive solution for main and emergency drainage through only one attica passage. The drain is available in a long or short version, with/without wedge and with various connection collars.

The scope of delivery of the attica Meso-2 drain includes:

- Attica Meso drain DN 100 with/without wedge (without PP pipe)
- 2 Stainless steel pipe with sleeve DN 100, 54 cm long
- 3 Stainless steel pipe with sleeve DN 100, 30 cm long, with cutaway for main and emergency drainage and baffle plate
- 4 Water guiding plate front and
- Water guiding plate back for emergency drainage
- **6** Leaf trap grate made of stainless steel (Art. No. 3494.S(1)) optional extra:
- Water collector made of zinc sheet (drain support 100 mm/ 6-piece, Art. No. 3450)
- **S Locking ring DN 100** (Art. No. 2695)