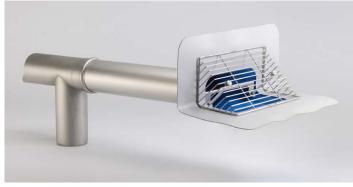

Attica Meso-2 drain (short version) with wedge and water collector

Attica Meso-2 drain (long version) without wedge and with water collector

#### Installation example Attica Meso-2 drain

Attica Meso-2 drain with water collector, mounted in an insulated roof. To avoid frost damage, we recommend using our trace heating systems (see page 74).