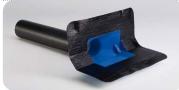

#### Installation example attica Meso drain made of PUR without wedge

Attica balcony drain with slip-in socket, built into the vapor barrier, with inserted attica Meso drain without wedge; with water collector. To avoid frost damage, we recommend using our trace heating systems (see page 74).