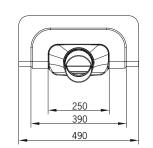

### Technical data pull-out protection made of EPDM

| Art. | 5341 | 5343 |
|------|------|------|
| DN   | 70   | 100  |
| D1   | 90   | 130  |
| D2   | 80   | 120  |
| D3   | 100  | 140  |
| Н    | 65   | 75   |