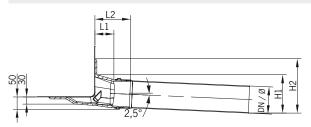

### Technical data attica Meso drain made of PUR without wedge

### Technical data attica Meso drain made of PUR with wedge

| Art.     | DN  | Ø   | H1  | H2  | L1 | L2  | Drainage capacities* |
|----------|-----|-----|-----|-----|----|-----|----------------------|
| 3212     | 70  | 75  | 150 | 215 | 70 | 135 | 2,8 l/s (35 mm)      |
| 3214     | 100 | 110 | 155 | 220 | 75 | 145 | 3,0 l/s (35 mm)      |
| 3211.BIT | 70  | 75  | 170 | 240 | 75 | 135 | 2,5 l/s (35 mm)      |
| 3213.BIT | 100 | 110 | 175 | 240 | 75 | 145 | 3,3 l/s (35 mm)      |

<sup>\*</sup>Drainage capacity acc. to DIN EN 1253-2 in I/sec (accumulation height in millimeters)