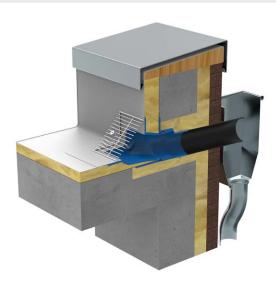

### Installation example attica Meso drain made of PUR with wedge

Attica Meso drain with wedge mounted in an insulated roof. On the outer side with round downpipe connection. To avoid frost damage, we recommend using our trace heating systems (see page 74).