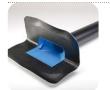

### Installation example attica Meso drain made of PUR with wedge

Attica Meso drain with wedge mounted in an insulated roof. On the outer side with round downpipe connection. To avoid frost damage, we recommend using our trace heating systems (see page 74).