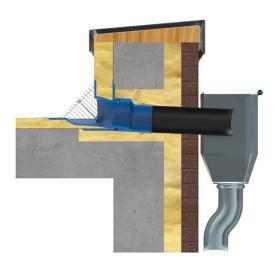

#### Installation example attica Meso drain made of PUR without wedge

Attica balcony drain with slip-in socket, built into the vapor barrier, with inserted attica Meso drain without wedge; with water collector. To avoid frost damage, we recommend using our trace heating systems (see page 74).