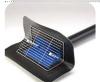

## Attica leaf trap grate made of stainless steel

for Attica Meso drain made of PUR without wedge **3494.S1** with wedge **3494.S** 