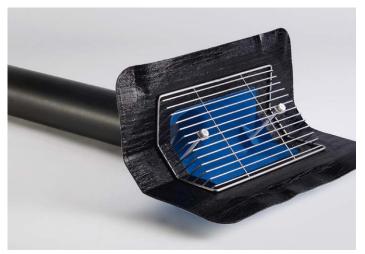

Attica Meso drain DN 70 made of PUR without wedge (with leaf trap grate 3494.S1 as accessory)

Attica Meso drain DN 100 made of PUR with wedge 6x6 cm (with leaf trap grate 3494.S as accessory)

### Attica Meso drain DN 70/100 made of PUR

The new Grumbach attica Meso drain has a relatively **high** drainage capacity with only very little insert in the thermal insulation.

- With permanently cast connecting sheet.
- Available with all common roof seals (Please mention typ of required connection collar when ordering).
- Made of high-quality polyurethane-hard-foam (PUR).
- with 50 cm long PP sleeve pipe (black).
- Now available with wedge 6x6 cm!

## Attica leaf trap grate made of stainless steel

for Attica Meso drain made of PUR without wedge **3494.S1** with wedge **3494.S** 