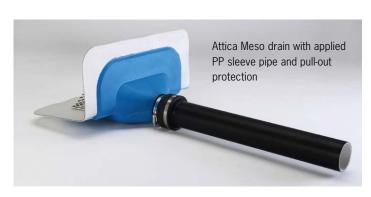

### Pull-out protection made of EPDM (assembly example)

- including EPDM pull-out protection, hose clamp and locking ring made of stainless steel
- restrained connection between drain and socket pipe
- suitable for all common pipes DN 70 and DN 100

## Pull-out protection made of EPDM

suitable for all common pipes DN 70/DN 100

DN 70 **5341** DN 100 **5343** 