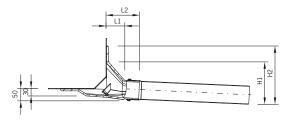

### Technical data attica Meso drain made of PUR with wedge

| Art.     | DN  | Ø   | H1  | H2  | L1 | L2  | Drainage capacities* |
|----------|-----|-----|-----|-----|----|-----|----------------------|
| 3212     | 70  | 75  | 150 | 215 | 70 | 135 | 2,8 l/s (35 mm)      |
| 3214     | 100 | 110 | 155 | 220 | 75 | 145 | 3,0 l/s (35 mm)      |
| 3211.BIT | 70  | 75  | 170 | 240 | 75 | 135 | 2,5 l/s (35 mm)      |
| 3213.BIT | 100 | 110 | 175 | 240 | 75 | 145 | 3,3 l/s (35 mm)      |

<sup>\*</sup>Drainage capacity acc. to DIN EN 1253-2 in I/sec (accumulation height in millimeters)