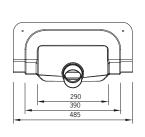

### Technical data pull-out protection made of EPDM

| Art. | 5341 | 5343 |
|------|------|------|
| DN   | 70   | 100  |
| D1   | 90   | 130  |
| D2   | 80   | 120  |
| D3   | 100  | 140  |
| Н    | 65   | 75   |