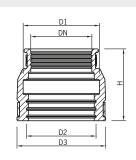

### Technical data pull-out protection made of EPDM

| Art. | 5341 | 5343 |
|------|------|------|
| DN   | 70   | 100  |
| D1   | 90   | 130  |
| D2   | 80   | 120  |
| D3   | 100  | 140  |
| Н    | 65   | 75   |