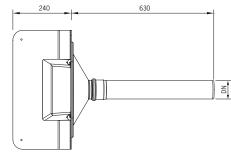

### Installation example attica Meso drain made of PUR with wedge

Attica Meso drain with wedge mounted in an insulated roof. On the outer side with round downpipe connection. To avoid frost damage, we recommend using our trace heating systems (see page 74).

### Attica Meso drain DN 70/100 made of PUR

The new Grumbach attica Meso drain has a relatively **high** drainage capacity with only very little insert in the thermal insulation.

- With permanently cast connecting sheet.
- Available with all common roof seals (Please mention typ of required connection collar when ordering).
- Made of high-quality polyurethane-hard-foam (PUR).
- with 50 cm long PP sleeve pipe (black).
- Now available with wedge 6x6 cm!