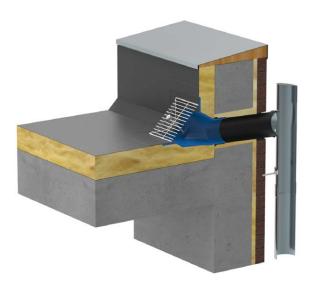

### Installation example attica Meso drain made of PUR with wedge

Attica Meso drain with wedge mounted in an insulated roof. On the outer side with round downpipe connection. To avoid frost damage, we recommend using our trace heating systems (see page 74).