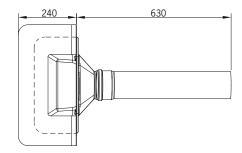

#### Installation example attica Meso drain made of PUR without wedge

Attica balcony drain with slip-in socket, built into the vapor barrier, with inserted attica Meso drain without wedge; with water collector. To avoid frost damage, we recommend using our trace heating systems (see page 74).

### Water collector

made of titanium zinc, 0,80 mm thick, drain support 100 mm resp. 6-piece.

3450.I