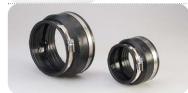

## Pull-out protection made of EPDM

suitable for all common pipes DN 70/DN 100

DN 70 **5341** DN 100 **5343** 

### Pull-out protection made of EPDM (assembly example)

- including EPDM pull-out protection, hose clamp and locking ring made of stainless steel
- restrained connection between drain and socket pipe
- suitable for all common pipes DN 70 and DN 100

### Technical data pull-out protection made of EPDM

| Art. | 5341 | 5343 |
|------|------|------|
| DN   | 70   | 100  |
| D1   | 90   | 130  |
| D2   | 80   | 120  |
| D3   | 100  | 140  |
| Н    | 65   | 75   |