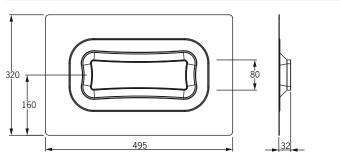

## Cover plate made of stainless steel

suitable for attica Plus drain 2461

#### Technical data cover plate made of stainless steel