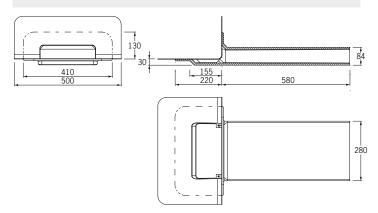

# with stainless steel sewer system Attica Plus drain made of PUR

heat insulated, CFC-free, with foam filled connection collar (made of bitumen, PVC or special foil)\*, please indicate when ordering!). This drain achieves a high drainage capacity (5 l/s at 35 mm accumulation level) with a construction height of only 84 mm!

### Attica Plus drain made of PUR (black)

3435

Attica leaf grate made of stainless steel

Type I 3494.P Type II 3494.P2

(when using the flat sewer system)