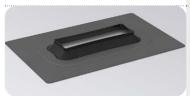

## Cover plate made of stainless steel

suitable for attica Plus drain 2461

#### Technical data cover plate made of stainless steel