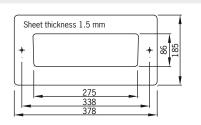

### Vapor barrier connection cuff 2496.M

### Technical data vapor barrier connection cuff