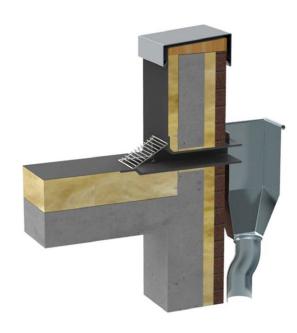

#### Installation example attica Plus drain

Attica Plus Drain

Attica Plus drain with leaf trap grate made of stainless steel and cistern in a insulated roof.

To prevent frost damage, we recommend using our trace heating systems (see page 74).