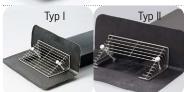

### Attica Plus drain made of PUR (black)

3435

Attica leaf grate made of stainless steel

Type I 3494.P Type II 3494.P2

(when using the flat sewer system)