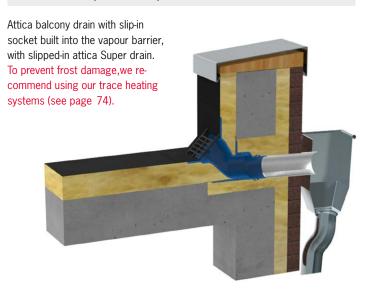

### Attica Super Drain for high Drainage capacities

### Attica Super drain DN 70/100 made of PUR or stainless steel

When it needs to be more effective: the drainage capacity needs to be higher, Grumbach developed the Attika super drain.

The Attika super drain DN 70 has a capacity of 3.8l/sec at 35 mm accumulation height (the attica Super drain DN 100 has a drainage capacity of 4.9 l/s).



Attica Super drain DN 70/100 made of PUR

The proven attica Super drain made of PUR is now also available without wedge section in the corner for corresponding attica versions. Of course with the same high drainage capacities and large choice of connection collars.



### Installation example Attica Super drain made of PUR



### Installation example Attica Super drain made of PUR without wedge



### Technical data attica Super drain made of PUR without wedge





### Attica Super Drain

### with accessories

### Dimension | Art. No.

# Attica Super drain with wedge made of PUR

with PP pipe (55 cm lang)
DN 70 **3431.BIT**DN 100 **3433.BIT** 



# Attica Super drain without wedge made of PUR

with PP pipe (55 cm lang) DN 70 **3470** 

DN 70 **3470** DN 100 **3471** 



## Attica Super drain made of stainless steel

with welded stainless steel pipe

DN 70 **2432** DN 100 **2434** 



## Attica leaf trap grate made of stainless steel

for attica Super drain made of PUR with wedge 3494.S for attica Super drain made of PUR without wedge 3494.S1

for attica Super drain made of stainless steel **3494.SE** 



###