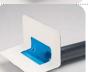

a super drain DN 70 has a capacity of 3.8l/sec at 35 mm accumulation height (the attica Super drain DN 100 has a drainage capacity of 4.9 l/s).



Attica Super drain DN 70/100 made of PUR

The proven attica Super drain made of PUR is now also available without wedge section in the corner for corresponding attica versions. Of course with the same high drainage capacities and large choice of connection collars.



### Installation example Attica Super drain made of PUR



### Installation example Attica Super drain made of PUR without wedge



### Technical data attica Super drain made of PUR without wedge





### Attica Super Drain

### with accessories

### Dimension | Art. No.

# Attica Super drain with wedge made of PUR

with PP pipe (55 cm lang)
DN 70 **3431.BIT**DN 100 **3433.BIT** 



# Attica Super drain without wedge made of PUR

with PP pipe (55 cm lang) DN 70 **3470** 

DN 70 **3470** DN 100 **3471** 



## Attica Super drain made of stainless steel

with welded stainless steel pipe

DN 70 **2432** DN 100 **2434** 



## Attica leaf trap grate made of stainless steel

for attica Super drain made of PUR with wedge 3494.S for attica Super drain made of PUR without wedge 3494.S1

for attica Super drain made of stainless steel **3494.SE** 



### Pebble trap made of PE

for attica Super drain made of PUR with wedge **3495.S** for attica Super drain made of PUR

without wedge **3495.S1** 



### Connecting piece for vapour

traps fastening cuff

DN 50 **2490.M**DN 70 **2492.M**DN 100 **2494.M**DN 125 **2497.M** 

DN 150 **2498.M** 



#### Safety clamp

DN 50 **2691**