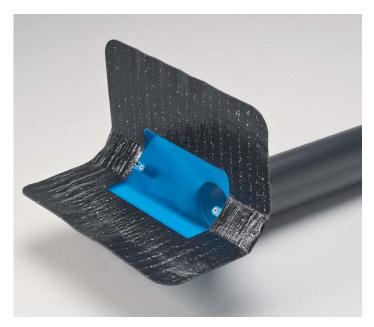

### Attica Super Drain for high Drainage capacities

### Attica Super drain DN 70/100 made of PUR or stainless steel

When it needs to be more effective: the drainage capacity needs to be higher, Grumbach developed the Attika super drain.

The Attika super drain DN 70 has a capacity of 3.8l/sec at 35 mm accumulation height (the attica Super drain DN 100 has a drainage capacity of 4.9 l/s).



Attica Super drain DN 70/100 made of PUR

The proven attica Super drain made of PUR is now also available without wedge section in the corner for corresponding attica versions. Of course with the same high drainage capacities and large choice of connection collars.



### Installation example Attica Super drain made of PUR



### Installation example Attica Super drain made of PUR without wedge



### Technical data attica Super drain made of PUR without wedge





### Attica Super Drain

### with accessories

### Dimension | Art. No.

# Attica Super drain with wedge made of PUR

with PP pipe (55 cm lang)
DN 70 **3431.BIT**DN 100 **3433.BIT** 



# Attica Super drain without wedge made of PUR

with PP pipe (55 cm lang) DN 70 **3470** 

DN 70 **3470** DN 100 **3471** 



## Attica Super drain made of stainless steel

with welded stainless steel pipe

DN 70 **2432** DN 100 **2434** 



## Attica leaf trap grate made of stainless steel

for attica Super drain made of PUR with wedge 3494.S for attica Super drain made of PUR without wedge 3494.S1

for atti