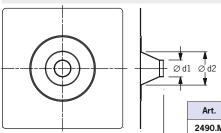

### Connecting piece for vapour

traps fastening cuff

DN 50 **2490.M**DN 70 **2492.M**DN 100 **2494.M**DN 125 **2497.M** 

DN 150 **2498.M** 

### Technical data connecting piece for vapour traps fastening cuff

60

| Art.   | DN  | d1  | d2  | В   |
|--------|-----|-----|-----|-----|
| 2490.M | 50  | 45  | 90  | 230 |
| 2492.M | 70  | 65  | 105 | 230 |
| 2494.M | 100 | 97  | 120 | 320 |
| 2497.M | 125 | 113 | 160 | 320 |
| 2498.M | 150 | 139 | 180 | 320 |