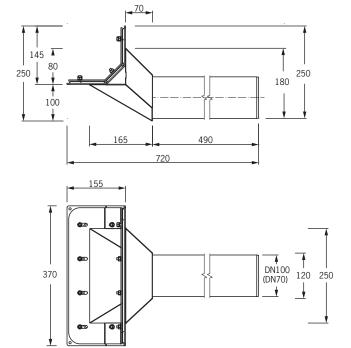

### Technical data attica Super drain made of PUR without wedge

### Installation example Attica Super drain made of PUR without wedge