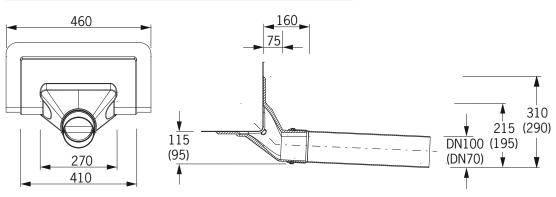

### Technical data attica Super drain made of PUR without wedge

### Technical data attica Super drain made of PUR

### Attica Super drain DN 70/100 made of PUR or stainless steel

When it needs to be more effective: the drainage capacity needs to be higher, Grumbach developed the Attika super drain.

The Attika super drain DN 70 has a capacity of 3.8l/sec at 35 mm accumulation height (the attica Super drain DN 100 has a drainage capacity of 4.9 l/s).