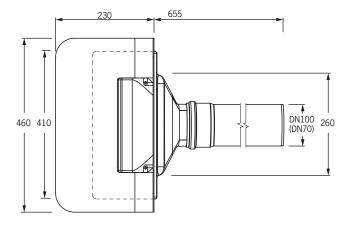

### Installation example Attica Super drain made of PUR

### Attica Super drain DN 70/100 made of PUR or stainless steel

When it needs to be more effective: the drainage capacity needs to be higher, Grumbach developed the Attika super drain.

The Attika super drain DN 70 has a capacity of 3.8l/sec at 35 mm accumulation height (the attica Super drain DN 100 has a drainage capacity of 4.9 l/s).