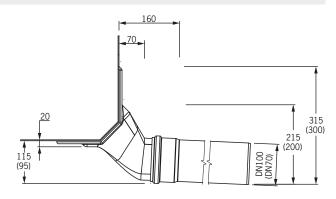

### Technical data attica Super drain made of PUR

### Attica Super drain DN 70/100 made of PUR or stainless steel

When it needs to be more effective: the drainage capacity needs to be higher, Grumbach developed the Attika super drain.

The Attika super drain DN 70 has a capacity of 3.8l/sec at 35 mm accumulation height (the attica Super drain DN 100 has a drainage capacity of 4.9 l/s).