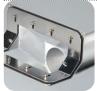

## Attica leaf trap grate made of stainless steel

for attica Super drain made of PUR with wedge 3494.S for attica Super drain made of PUR without wedge 3494.S1

for attica Super drain made of stainless steel **3494.SE** 