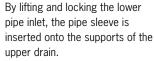

# Installation example

The sunken pipe inlet (1) allows the down pipe to be inserted or removed.