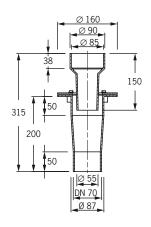

# Continuous balcony drain, lowerable

Made of aluminum, DN 70, with clamp flange and flange press seal, 40 mm flange width. The special solution for prefabricated buildings.

# Continuous balcony drain with clamp flange made of aluminum

is particularly suited for balconies in blocks of flats of panel or prefabricated buildings. The down pipes can be subsequently installed or removed. The special solution: Flange with a diameter of 160 mm with clamp flange or simple for sealing with liquid plastic.

### **Technical data**

Continous balcony drain, **lowerable** DN 70 2701