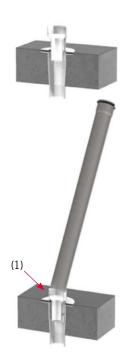

# Installation example

The sunken pipe inlet (1) allows the down pipe to be inserted or removed.