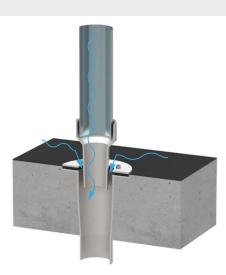

# Installation example

The continuous balcony drain can be installed in a stacked manner and not only drains the water from the installation area but also the water coming from the down pipe.