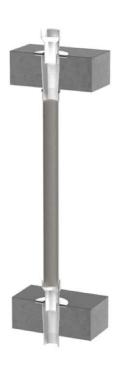

# Installation example

The sunken pipe inlet (1) allows the down pipe to be inserted or removed.

# Installation example

The continuous balcony drain can be installed in a stacked manner and not only drains the water from the installation area but also the water coming from the down pipe.