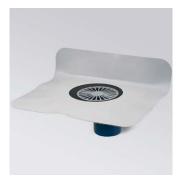

Eccentric drain with terrace construction kit and sieve ring

Eccentric drain incl. eccentric disk

Eccentric drain with inlay sieve

The maximum adjustment from the centre between the inlet and outlet downpipe is 96 mm! Thanks to its various components, the eccentric drain from Grumbach solves a lot of problems with downpipe ceiling lead-throughs.

## **Eccentric drain**

made of high quality, CFC-free polyurethane hard foam (PUR ). Optimal for draining roof surfaces lying one above the other through one downpipe. With adjusted flange for direct installation against the building wall.