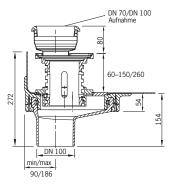

## Technical data eccentric drain

The maximum adjustment from the centre between the inlet and outlet downpipe is 96 mm!

Eccentric drain with terrace construction kit and sieve ring attachment DN 100

30 Karl Grumbach GmbH & Co. KG · Breitteilsweg 3 · 35581 Wetzlar · GERMANY Phone +49 6441 9772-0 · Telefax +49 6441 9772-20 · www.grumbach.net Technical modifications and errors are subject to change. Updated 01/2024

Eccentric drain with terrace construction kit and sieve ring

Eccentric drain incl. eccentric disk

Eccentric drain with inlay sieve

The maximum adjustment from the centre between the inlet and outlet downpipe is 96 mm! Thanks to its various components, the eccentric drain from Grumbach solves a lot of problems with downpipe ceiling lead-throughs.