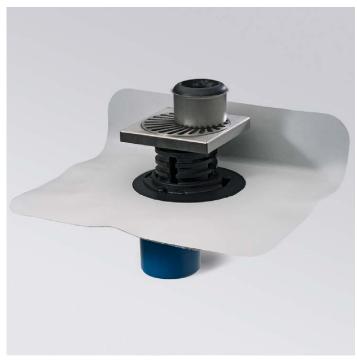

## Installation example eccentric drain

Eccentric drain with terrace construction kit and sieve ring attachment DN 70

Eccentric Drain

for the downpipe sealing leadthrough

## Technical data eccentric drain

The maximum adjustment from the centre between the inlet and outlet downpipe is 96 mm!

Eccentric drain with terrace construction kit and sieve ring attachment DN 100

30 Karl Grumbach GmbH & Co. KG · Breitteilsweg 3 · 35581 Wetzlar · GERMANY Phone +49 6441 9772-0 · Telefax +49 6441 9772-20 · www.grumbach.net Technical modifications and errors are subject to change. Updated 01/2024