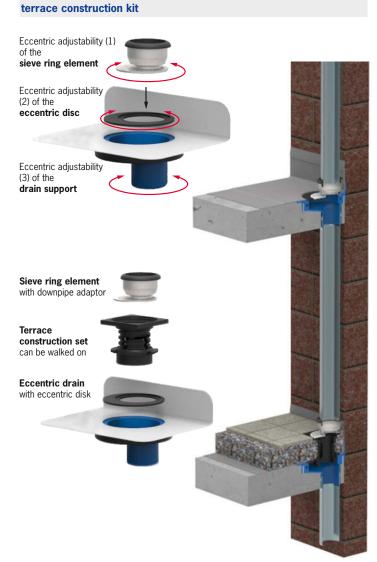

Eccentric drain with terrace construction kit and sieve ring

Eccentric drain incl. eccentric disk

Eccentric drain with inlay sieve

The maximum adjustment from the centre between the inlet and outlet downpipe is 96 mm! Thanks to its various components, the eccentric drain from Grumbach solves a lot of problems with downpipe ceiling lead-throughs.

The connection collar is available in all common roof sealings. An eccentric disk is included in the scope of delivery; inlay sieve, sieve ring attachment and terrace construction kit are available as accessories.

Installation example eccentric drain with/without

| Dimension   Art. No.                                                                                                     |
|--------------------------------------------------------------------------------------------------------------------------|
| Eccentric drain<br>incl. eccentric disk<br>DN 100 <b>3722</b>                                                            |
| Inlay sieve, round<br>made of aluminum<br>suitable for eccentric drain<br>diameter 160 mm<br>3449.S                      |
| Sieve ring attachment,<br>eccentric<br>suitable for eccentric drain, for<br>take-up of downpipes DN 70<br>DN 70 5903.E   |
| Sieve ring attachment,<br>eccentric<br>suitable for eccentric drain, for<br>take-up of downpipes DN 100<br>DN 100 5904.E |
| Terrace construction kit, can<br>be walked on (black)<br>complete with end grating<br>without odour trap<br>5902         |
| Terrace construction kit PLUS<br>as Art. No. 5902, but with top<br>covering made of stainless steel<br>5902.E            |
|                                                                                                                          |

## Installation example eccentric drain

Eccentric drain with terrace construction kit and sieve ring attachment DN 70

Eccentric Drain

for the downpipe sealing leadthrough