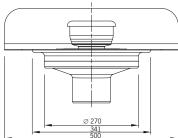

## **Eccentric drain**

made of high quality, CFC-free polyurethane hard foam (PUR ). Optimal for draining roof surfaces lying one above the other through one downpipe. With adjusted flange for direct installation against the building wall.

The connection collar is available in all common roof sealings. An eccentric disk is included in the scope of delivery; inlay sieve, sieve ring attachment and terrace construction kit are available as accessories.