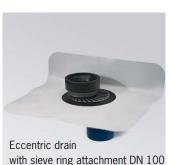

Eccentric drain with terrace construction kit and sieve ring

Eccentric drain incl. eccentric disk

Eccentric drain with inlay sieve

The maximum adjustment from the centre between the inlet and outlet downpipe is 96 mm! Thanks to its various components, the eccentric drain from Grumbach solves a lot of problems with downpipe ceiling lead-throughs.

with sieve ring attachment DN 70