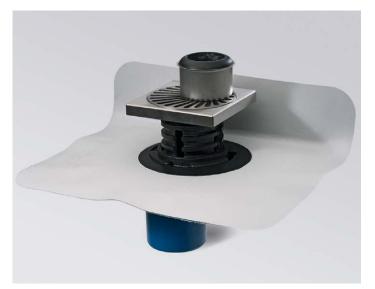

## Installation example eccentric drain

Eccentric drain with terrace construction kit and sieve ring attachment DN 70

Eccentric Drain

for the downpipe sealing leadthrough

## Technical data eccentric drain

The maximum adjustment from the centre between the inlet and outlet downpipe is 96 mm!

Eccentric drain with terrace construction kit and sieve ring attachment DN 100

30 Karl Grumbach GmbH & Co. KG · Breitteilsweg 3 · 35581 Wetzlar · GERMANY Phone +49 6441 9772-0 · Telefax +49 6441 9772-20 · www.grumbach.net Technical modifications and errors are subject to change. Updated 01/2024