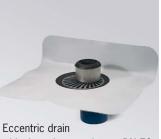

Eccentric drain with terrace construction kit and sieve ring

Eccentric drain incl. eccentric disk

Eccentric drain with inlay sieve

The maximum adjustment from the centre between the inlet and outlet downpipe is 96 mm! Thanks to its various components, the eccentric drain from Grumbach solves a lot of problems with downpipe ceiling lead-throughs.

The incoming and outgoing pipe can be **adjusted eccentric**ly, this allows the distance to the wall and misalignment of the downpipe to be easily compensated.

The eccentric drain is ideal for use on balconies on different storeys.