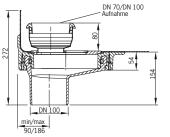

## Technical data eccentric drain

The maximum adjustment from the centre between the inlet and outlet downpipe is 96 mm!

Eccentric drain with terrace construction kit and sieve ring attachment DN 100

30 Karl Grumbach GmbH & Co. KG · Breitteilsweg 3 · 35581 Wetzlar · GERMANY Phone +49 6441 9772-0 · Telefax +49 6441 9772-20 · www.grumbach.net Technical modifications and errors are subject to change. Updated 01/2024

Eccentric drain with terrace construction kit and sieve ring

Eccentric drain incl. eccentric disk

Eccentric drain with inlay sieve

The maximum adjustment from the centre between the inlet and outlet downpipe is 96 mm! Thanks to its various components, the eccentric drain from Grumbach solves a lot of problems with downpipe ceiling lead-throughs.