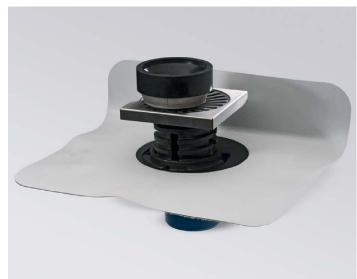

Eccentric drain with terrace construction kit and sieve ring

Eccentric drain incl. eccentric disk

Eccentric drain with inlay sieve

The maximum adjustment from the centre between the inlet and outlet downpipe is 96 mm! Thanks to its various components, the eccentric drain from Grumbach solves a lot of problems with downpipe ceiling lead-throughs.

## Installation example eccentric drain

Eccentric drain with terrace construction kit and sieve ring attachment DN 70

Eccentric Drain

for the downpipe sealing leadthrough