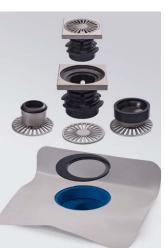

Eccentric drain with terrace construction kit and sieve ring

Eccentric drain incl. eccentric disk

Eccentric drain with inlay sieve

The maximum adjustment from the centre between the inlet and outlet downpipe is 96 mm! Thanks to its various components, the eccentric drain from Grumbach solves a lot of problems with downpipe ceiling lead-throughs.

## **Eccentric drain**

made of high quality, CFC-free polyurethane hard foam (PUR ). Optimal for draining roof surfaces lying one above the other through one downpipe. With adjusted flange for direct installation against the building wall.

The connection collar is available in all common roof sealings. An eccentric disk is included in the scope of delivery; inlay sieve, sieve ring attachment and terrace construction kit are available as accessories.

Installation example eccentric drain with/without

| Dimension   Art. No.                                                                                                     |
|--------------------------------------------------------------------------------------------------------------------------|
| Eccentric drain<br>incl. eccentric disk<br>DN 100 <b>3722</b>                                                            |
| Inlay sieve, round<br>made of aluminum<br>suitable for eccentric drain<br>diameter 160 mm<br>3449.S                      |
| Sieve ring attachment,<br>eccentric<br>suitable for eccentric drain, for<br>take-up of downpipes DN 70<br>DN 70 5903.E   |
| Sieve ring attachment,<br>eccentric<br>suitable for eccentric drain, for<br>take-up of downpipes DN 100<br>DN 100 5904.E |
| Terrace construction kit, can<br>be walked on (black)<br>complete with end grating<br>without odour trap<br>5902         |
| Terrace construction kit PLUS<br>as Art. No. 5902, but with top<br>covering made of stainless steel<br>5902.E            |
|                                                                                                                          |