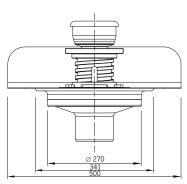

## **Eccentric drain**

made of high quality, CFC-free polyurethane hard foam (PUR ). Optimal for draining roof surfaces lying one above the other through one downpipe. With adjusted flange for direct installation against the building wall.

The connection collar is available in all common roof sealings. An eccentric disk is included in the scope of delivery; inlay sieve, sieve ring attachment and terrace construction kit are available as accessories.