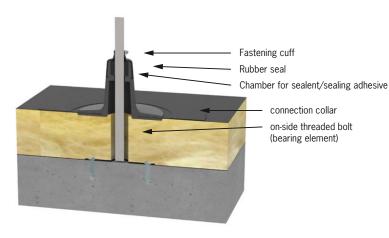

## Installation example fastening bushing

Fastening bushing with dowl plug screwed into insulated roof. With mounted bearing rail for e.g. PV-unit or other technical roof constructions.