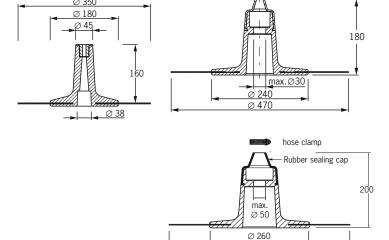

### **Technical data fastening bushing**

# Fastening bushing 12 made of PUR (black) for threaded rods M10-M12 5140 Fastening bushing 30 made of PUR (black) for threaded rods, round rods or pipes Ø 12−30 mm 5141 Fastening bushings 50 made of PUR (black) for threaded rods, round rods or pipes Ø 30-50 mm 5143