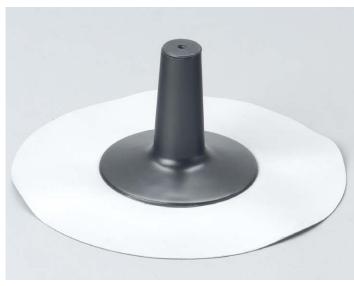

## Fastening bushing made of PUR

For support rail or point fastenings with threaded bolts on flat roofs.

- Optimal for fastening bushing for photovoltaic units, air-conditioning units, ventilation etc.
- Made of extra stable PUR integral hard foam and integrated rubber seal
- Seal level in accordance with flat roof guidelines
- With poured weldable collar for every roof surface
- The water-tight bushing of threaded bolts (M10 M12) or similar or threaded bots, rods or pipes ( $\varnothing$  12–50 mm) through roofs with seal.
- Available with conection collar (Bitumen, PVC or special foil, please mention when ordering).
- Incl. sealant and stainless steel sealing cuff (Art.-No. 5141 and 5143)

Fastening bushing made of PUR (black) Heat insulated, CFC-free, with integrated rubber seal and foamed connection collar (Bitumen, PVC or special foil)