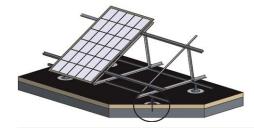

## Fastening bushing made of PUR

For support rail or point fastenings with threaded bolts on flat roofs.

- Optimal for fastening bushing for photovoltaic units, air-conditioning units, ventilation etc.
- Made of extra stable PUR integral hard foam and integrated rubber seal
- Seal level in accordance with flat roof guidelines
- With poured weldable collar for every roof surface
- The water-tight bushing of threaded bolts (M10 M12) or similar or threaded bots, rods or pipes ( $\varnothing$  12–50 mm) through roofs with seal.
- Available with conection collar (Bitumen, PVC or special foil, please mention when ordering).
- Incl. sealant and stainless steel sealing cuff (Art.-No. 5141 and 5143)

## Installation example fastening bushing

Fastening bushing with dowl plug screwed into insulated roof. With mounted bearing rail for e.g. PV-unit or other technical roof constructions.