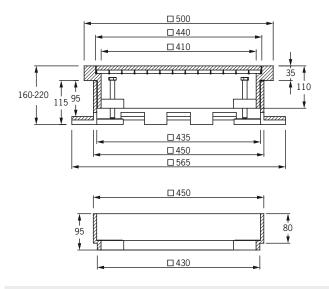

ade of PUR PLUS<br>as Art. 5010, although with clad-<br>ding from above made of stainless<br>steel      |

# The green roof safety drain small made of PUR

• especially suited for extensively vegetated green roofs



Green roof safety drain made of PUR, 365 x 365 mm, with preformed connections for drainpipe Ø 70 mm and sieve panel made of aluminum. Height 100 mm Especially suited for extensively vegetated flat roofs!

5010.E

## The green roof safety drain

- is the secure, robust drain for green roofs etc.
- made of PUR, resilent up to 0,5 t
- with lid made of steel, hot dipped galvanised
- secure drainage on two levels
- accessible drain, even for back-up
- for every construction height from 16 cm

Installation example green roof safety drain



# Technical data green roof safety drain



#### Installation example and technical data green roof safety drain small





The green roof safety drain small can be stacked as required.

can be 100 shortened

67