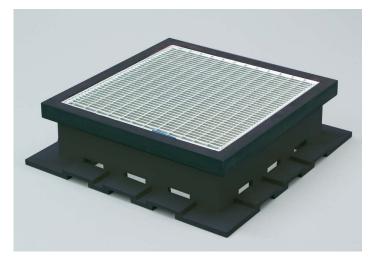

# Green Roof Drainage

Green roof safety drain made of PUR, 500 x 500 mm, consists of bottom part, top part and galvanised inlet grate, max. Load 0.5 t, height-adjustable: 160–220 mm

Dimension | Art. No.

## The green roof safety drain

- is the secure, robust drain for green roofs etc.
- made of PUR, resilent up to 0,5 t
- with lid made of steel, hot dipped galvanised
- secure drainage on two levels
- accessible drain, even for back-up
- for every construction height from 16 cm