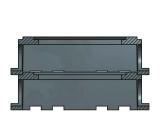

## The green roof safety drain

- is the secure, robust drain for green roofs etc.
- made of PUR, resilent up to 0,5 t
- with lid made of steel, hot dipped galvanised
- secure drainage on two levels
- accessible drain, even for back-up
- for every construction height from 16 cm

Installation example green roof safety drain