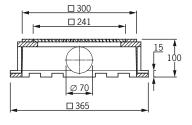

# The green roof safety drain small made of PUR

• especially suited for extensively vegetated green roofs

Green roof safety drain made of PUR, 365 x 365 mm, with preformed connections for drainpipe Ø 70 mm and sieve panel made of aluminum. Height 100 mm Especially suited for extensively vegetated flat roofs!

#### Installation example and technical data green roof safety drain small

The green roof safety drain small can be stacked as required.

can be 100 shortened

67