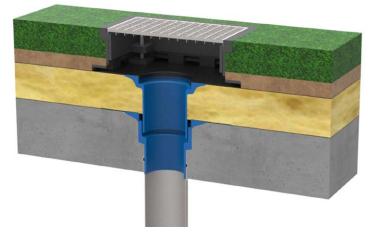

>5011 |
| Green roof safety drain small<br>made of PUR PLUS<br>as Art. 5010, although with clad-<br>ding from above made of stainless<br>steel      |

# The green roof safety drain small made of PUR

• especially suited for extensively vegetated green roofs



Green roof safety drain made of PUR, 365 x 365 mm, with preformed connections for drainpipe Ø 70 mm and sieve panel made of aluminum. Height 100 mm Especially suited for extensively vegetated flat roofs!

5010.E

## The green roof safety drain

- is the secure, robust drain for green roofs etc.
- made of PUR, resilent up to 0,5 t
- with lid made of steel, hot dipped galvanised
- secure drainage on two levels
- accessible drain, even for back-up
- for every construction height from 16 cm

Installation example green roof safety drain



# Technical data green roof safety drain



#### Installation example and technical data green roof safety drain small





The green roof safety drain small can be stacked as required.

can be 100 shortened

67