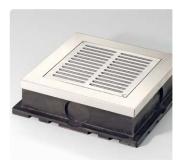

# The green roof safety drain small made of PUR

• especially suited for extensively vegetated green roofs

Green roof safety drain made of PUR, 365 x 365 mm, with preformed connections for drainpipe Ø 70 mm and sieve panel made of aluminum. Height 100 mm Especially suited for extensively vegetated flat roofs!

5010.E