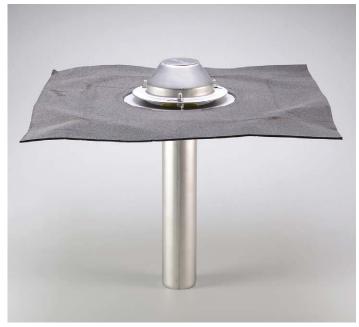

Siphonic drain made of stainless steel (top part) with bitumen collar, vacuum plate and pebble trap.

|   | Dimension   Art. No.                                                                       |  |
|---|--------------------------------------------------------------------------------------------|--|
|   | Siphonic drain made of stain-less steel with bitumen collar(top)DN 503620.BITDN 703622.BIT |  |
| Ĩ | Siphonic drain made of stain-<br>less steel with clamp flange<br>(top)DN 502620DN 702622   |  |
|   | Stainless steel drain (bottom)   DN 50 2680   DN 70 2682                                   |  |