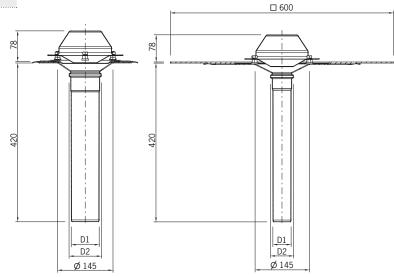

Siphonic drain made of stainless steel (top part) with bitumen collar, vacuum plate and pebble trap.

|   | Dimension   Art. No.                                                                       |  |
|---|--------------------------------------------------------------------------------------------|--|
|   | Siphonic drain made of stain-less steel with bitumen collar(top)DN 503620.BITDN 703622.BIT |  |
| Ĩ | Siphonic drain made of stain-<br>less steel with clamp flange<br>(top)DN 502620DN 702622   |  |
|   | Stainless steel drain (bottom)   DN 50 2680   DN 70 2682                                   |  |

| Art. | DN | D1 | D2 |
|------|----|----|----|
| 3620 | 50 | 50 | 65 |
| 3622 | 70 | 75 | 90 |
| 2620 | 50 | 50 | 65 |
| 2622 | 70 | 75 | 90 |
|      |    |    |    |

## Technical data siphonic drain made of stainless steel

77