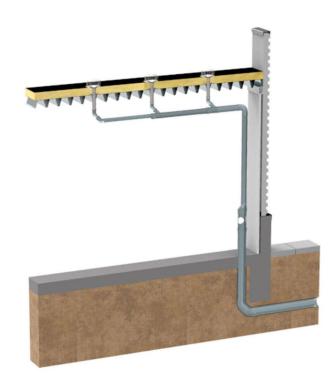

l with bitumen collar(top)DN 503620.BITDN 703622.BIT |  |
| Ĩ | Siphonic drain made of stain-<br>less steel with clamp flange<br>(top)DN 502620DN 702622   |  |
|   | Stainless steel drain (bottom)   DN 50 2680   DN 70 2682                                   |  |

| Art. | DN | D1 | D2 |
|------|----|----|----|
| 3620 | 50 | 50 | 65 |
| 3622 | 70 | 75 | 90 |
| 2620 | 50 | 50 | 65 |
| 2622 | 70 | 75 | 90 |
|      |    |    |    |

## Siphonic Drainage The modern method of flat roof Drainage

## Siphonic drainage

We will gladly support you with the calculation of rain drainage systems with siphonic drainage. You will receive a suggestion from us for the realisation of your drainage system with a list of the required drains, pipes and fastening pieces.

Installation example siphonic drainage



## Technical data siphonic drain made of stainless steel



77