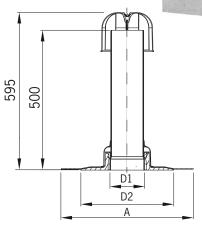

### Installation example und technical data cold roof vent

Cold roof vent for ventilation in a roof seal of a ventilated roof construction.

| Art. | DN  | D1  | D2  | Α   |
|------|-----|-----|-----|-----|
| 5151 | 70  | 75  | 310 | 485 |
| 5152 | 100 | 110 | 300 | 485 |
| 5153 | 125 | 125 | 350 | 485 |
| 5156 | 150 | 160 | 400 | 500 |