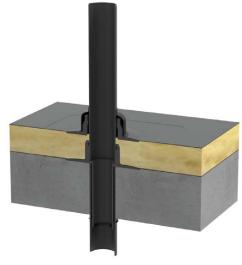

#### Installation example redevelopment vent

Ventilation inlet redevelopment insulated roof construction

## Top part: New ventilation pipe with adhesive collar and water deflector inserted in redevelopment vent.