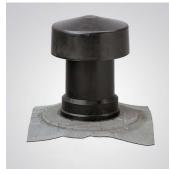

## **Grumbach redevelopment vent made of PUR**

heat insulated, CFC-free, with lip seal; adhesive flange with foam-filled connection collar (bitumen, PVC or special foil), backflow seal, PVC pipe and water deflector.

#### The Grumbach Redevelopment vent

is suitable for backflow-free connection of drain connections onto sleeveless pipes and into the sealing surface.

#### Installation example redevelopment vent

Ventilation inlet redevelopment insulated roof construction

## Top part: New ventilation pipe with adhesive collar and water deflector inserted in redevelopment vent.