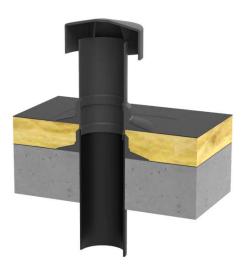

## **Grumbach redevelopment vent made of PUR**

heat insulated, CFC-free, with lip seal; adhesive flange with foam-filled connection collar (bitumen, PVC or special foil), backflow seal, PVC pipe and water deflector.

#### The Grumbach Redevelopment vent

is suitable for backflow-free connection of drain connections onto sleeveless pipes and into the sealing surface.

## Top part: New ventilation pipe with adhesive collar and water deflector inserted in redevelopment vent.