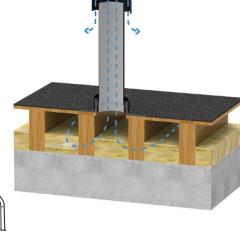

#### Installation example redevelopment vent

Ventilation inlet redevelopment insulated roof construction

## Top part: New ventilation pipe with adhesive collar and water deflector inserted in redevelopment vent.