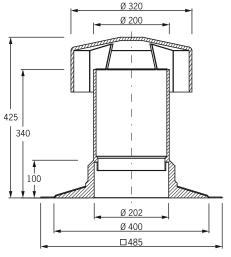

### Technical data redevelopment vent

#### Installation example und technical data roof vent DN 200

Roof vent DN 200 applied on a second, shortened roof vent DN 200, inserted into an insulated roof.

| Art. | DN  | d1  | d2  | d3  | d4  | H1 |
|------|-----|-----|-----|-----|-----|----|
| 5161 | 70  | 75  | 56  | 112 | 131 | 75 |
| 5163 | 100 | 110 | 88  | 140 | 166 | 85 |
| 5165 | 100 | 110 | 103 | 140 | 166 | 85 |