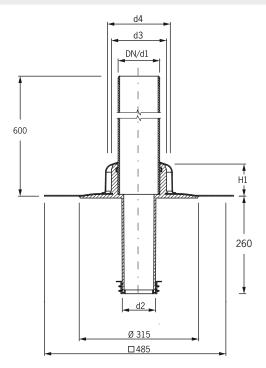

### Technical data redevelopment vent

#### Installation example und technical data roof vent DN 200

Roof vent DN 200 applied on a second, shortened roof vent DN 200, inserted into an insulated roof.

| Art. | DN  | d1  | d2  | d3  | d4  | H1 |
|------|-----|-----|-----|-----|-----|----|
| 5161 | 70  | 75  | 56  | 112 | 131 | 75 |
| 5163 | 100 | 110 | 88  | 140 | 166 | 85 |
| 5165 | 100 | 110 | 103 | 140 | 166 | 85 |

### Installation example und technical data cold roof vent

Cold roof vent for ventilation in a roof seal of a ventilated roof construction.

| Art. | DN  | D1  | D2  | Α   |
|------|-----|-----|-----|-----|
| 5151 | 70  | 75  | 310 | 485 |
| 5152 | 100 | 110 | 300 | 485 |
| 5153 | 125 | 125 | 350 | 485 |
| 5156 | 150 | 160 | 400 | 500 |