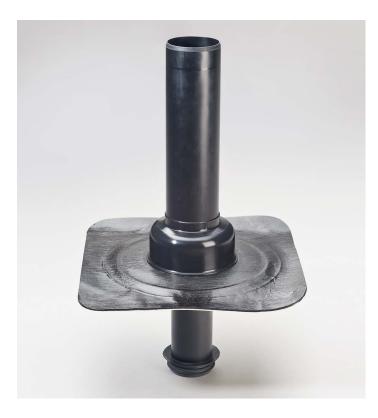

# Redevelopment vent made of PUR, including:

Water deflector, made of PE

Ventilation pipe, made of PE

Lip seal

## **Grumbach redevelopment vent made of PUR**

heat insulated, CFC-free, with lip seal; adhesive flange with foam-filled connection collar (bitumen, PVC or special foil), backflow seal, PVC pipe and water deflector.

#### The Grumbach Redevelopment vent

is suitable for backflow-free connection of drain connections onto sleeveless pipes and into the sealing surface.