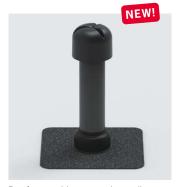

### **Grumbach roof vent made of PUR**

with broad adhesive collar and heavy rainproof cover. This ensures that the gap in the cold roof is well ventilated. See next page.

Roof vent DN 200

Roof vent with connection collar, on request.

#### Installation example und technical data roof vent DN 200

Roof vent DN 200 applied on a second, shortened roof vent DN 200, inserted into an insulated roof.

| Art. | DN  | d1  | d2  | d3  | d4  | H1 |
|------|-----|-----|-----|-----|-----|----|
| 5161 | 70  | 75  | 56  | 112 | 131 | 75 |
| 5163 | 100 | 110 | 88  | 140 | 166 | 85 |
| 5165 | 100 | 110 | 103 | 140 | 166 | 85 |