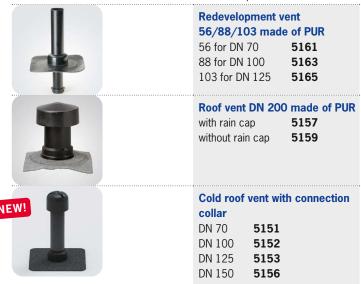

# Redevelopment vent made of PUR, including:

Water deflector, made of PE

Ventilation pipe, made of PE

Lip seal

## **Grumbach redevelopment vent made of PUR**

heat insulated, CFC-free, with lip seal; adhesive flange with foam-filled connection collar (bitumen, PVC or special foil), backflow seal, PVC pipe and water deflector.

### **Grumbach roof vent made of PUR**

with broad adhesive collar and heavy rainproof cover. This ensures that the gap in the cold roof is well ventilated. See next page.

Roof vent DN 200

Roof vent with connection collar, on request.

### Installation example und technical data cold roof vent

Cold roof vent for ventilation in a roof seal of a ventilated roof construction.

| Art. | DN  | D1  | D2  | Α   |
|------|-----|-----|-----|-----|
| 5151 | 70  | 75  | 310 | 485 |
| 5152 | 100 | 110 | 300 | 485 |
| 5153 | 125 | 125 | 350 | 485 |
| 5156 | 150 | 160 | 400 | 500 |